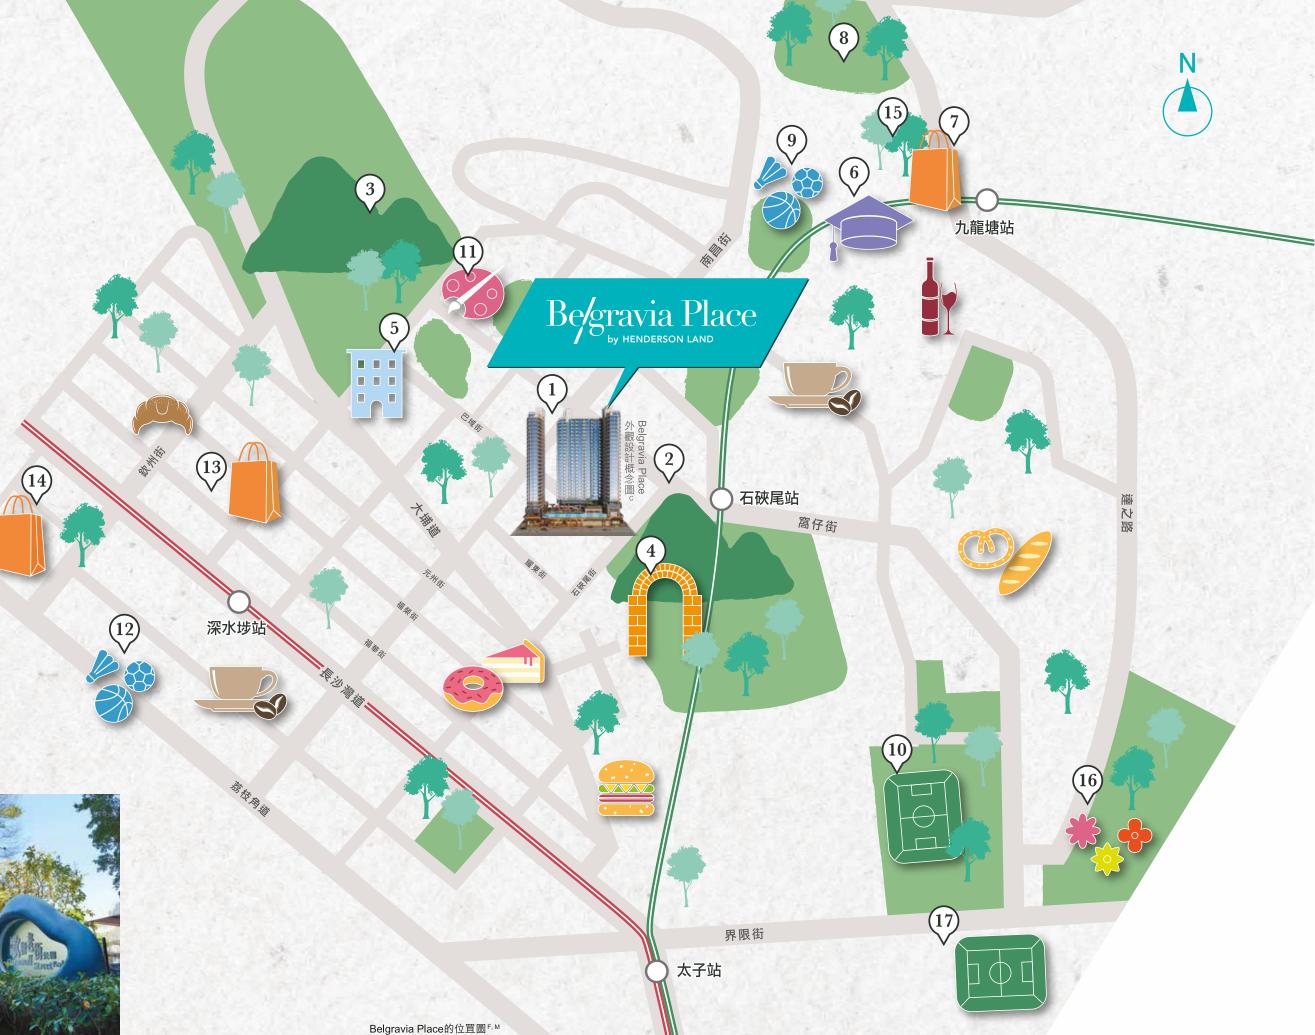

#### 靈活便捷,跟隨都會節奏起程吧!

交通匯點近在咫尺,四通八達往返生活熱點,盡佔地利。步行約4分鐘<sup>2</sup>,即達鐵路石硤尾站,乘搭觀塘綫至鑽石山只需約9分鐘<sup>3</sup>;同時,只需一站即達太子,轉乘荃灣綫前往尖沙咀約12分鐘<sup>3</sup>、金鐘約15分鐘<sup>3</sup>;同樣一站之隔的九龍塘,轉乘東鐵綫前往大圍約13分鐘<sup>3</sup>,經該綫連接北部都會區和羅湖及落馬洲,或經屯馬綫前往香港西九龍站,輕鬆往返中港兩地,盡享大灣區機遇。

區內亦有多條巴士和小巴路線,連接全港不同地區。巴士路線可達荔枝角、北角和牛池灣等;綠色小巴和 紅色小巴服務連接九龍塘、太子及旺角東等。交通非常便利,而且班次頻繁,為居民提供方便和多樣化的 交通選擇,盡顯靈活實力。

#### 從今起,需要縮減的不再是車程,而是行程。

時間太少、選擇太多,只因所有生活焦點均在眼前。於午後獨享「me-time」 時光,步行到石硤尾公園感受寧靜,於主教山及嘉頓山享受綠意盎然、 到深水埗配水庫遊歷古蹟、再往旺角探索最新潮流資訊,活出多元精彩。

1 石硤尾社區會堂

2 聖方濟各堂

8 石硤尾公園

7 又一城

3 嘉頓山

9 石硤尾公園體育館

10 大坑東遊樂場

(11) 賽馬會創意藝術中心

4 前深水埗配水庫

5 美荷樓

6 香港城市大學

12) 北河街體育館

13) 黃金電腦廣場

14) 西九龍中心

(15) 歌和老街公園

16) 花墟公園

17) 旺角大球場

■ 荃灣綫 ■ 觀塘綫