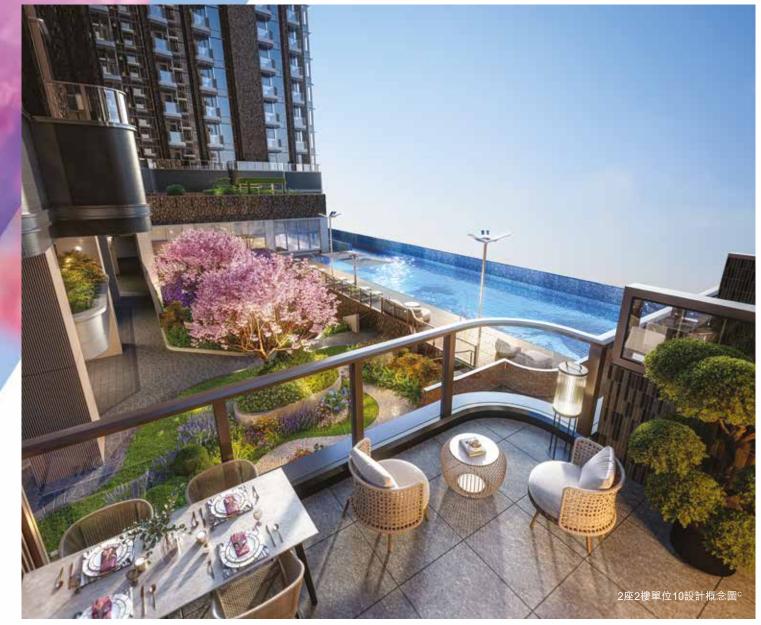

#### 在空中翱游/游覧水漾池澄

Belgravia Place以突破創新的思維,打造恒基兆業地產集團旗下住宅發展項目會所首個懸臂式空中游泳池——「水漾天廊」7,項目的專業設計團隊以嶄新的工程技術和精密的力學計算,以確保建築結構安全。

「水漾天廊」<sup>7</sup>以空靈清澈之美為主題,游泳池兩側部分為透視玻璃,匠心獨運的設計,融會四周開揚景致;置身其中,一邊遠望耀東街上的熙來攘往,另一邊則俯瞰商業大道內的談笑風生。晚上燈光亮起,映照出淨透耀眼的水盈光芒,成就地標式空中水漾悠閒空間,盡情享受在空中隨心翱游。

「水漾天廊」<sup>7</sup> 一端連接至55米長的室外游泳池——「浮繪天池」<sup>7</sup>,為住戶 提供前所未有的雙重感官新體驗。

#### 以風尚/融合悠然

部份向內園單位可飽覽逾55米長「浮繪天池」<sup>7</sup>及由日本殿堂級園林大師石原和幸先生悉心打造的日式庭院「瀛石園林」<sup>7</sup>,在園林中央位置種植具代表性且唯美的寒緋櫻,每當櫻花盛放的季節,無需賞櫻攻略,家就是最理想的賞櫻勝地,悦目花海與粼光水影,盡情將美景盡收眼底,將生活景緻昇華至另一層次。