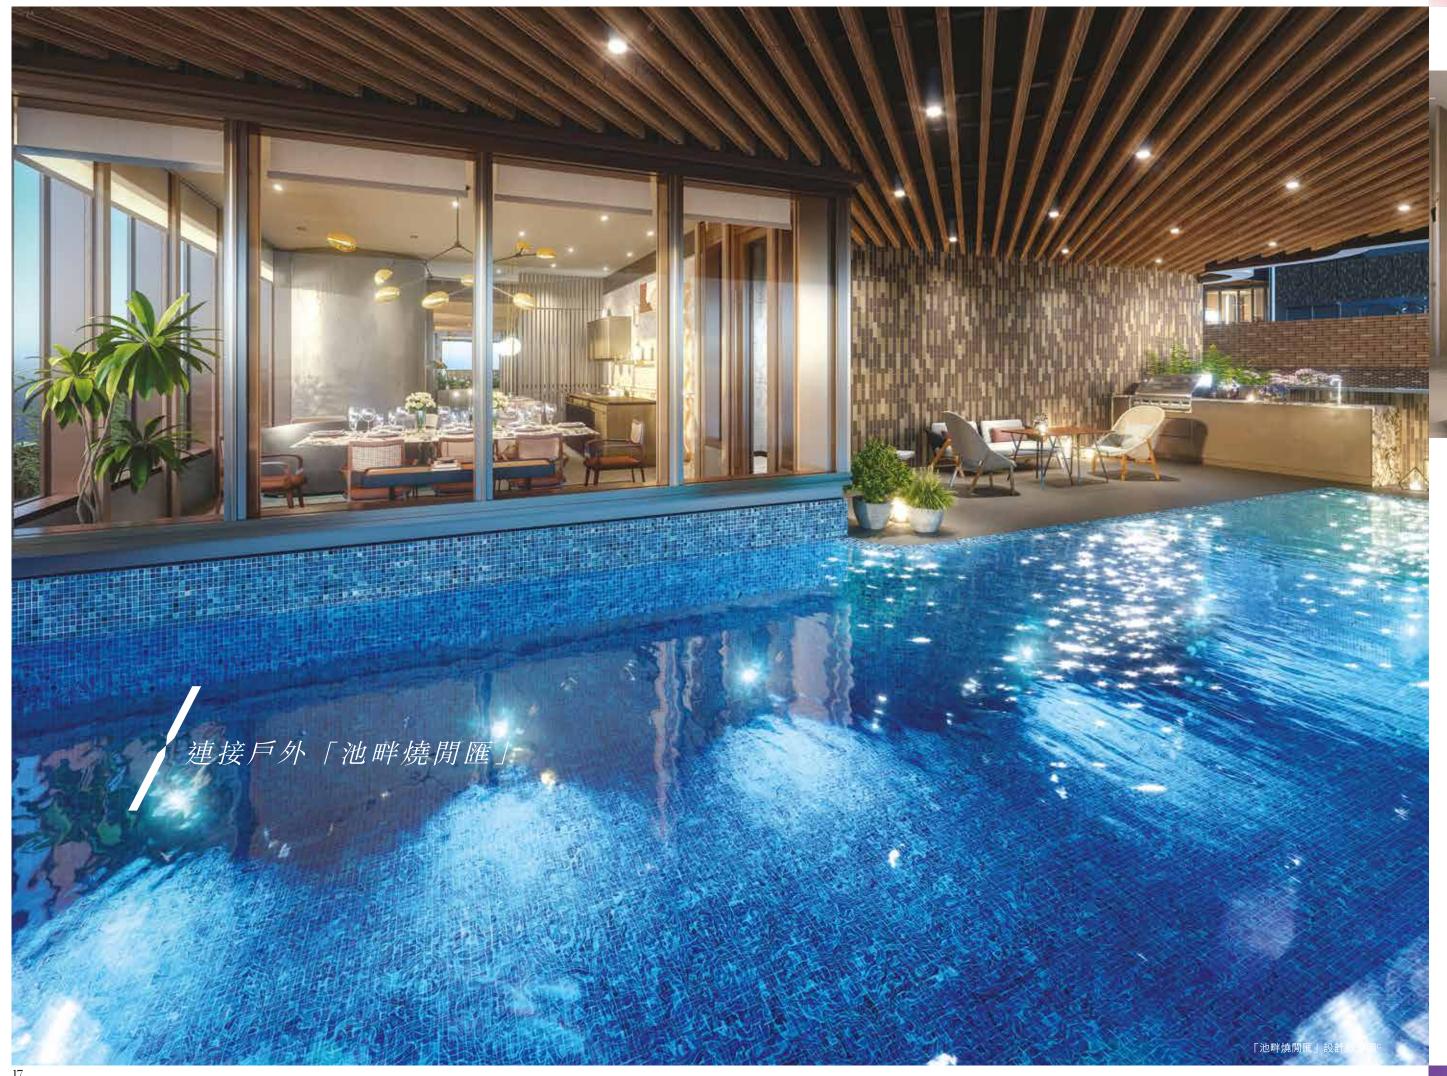

#### 多元理念/細節呈現

「尚匯館」7空間設計上以多元美學,連繫每個空間, 平衡中見突破的視覺設計,為空間注入活潑動感; 既可觀賞游泳池的水漾景觀,同時連接戶外的「池畔 燒閒匯」7,置身其中,享受多重。各組燈光設置,投 射於灰色調的大理石花紋及玫瑰金裝飾,呈現出雅 緻格調;選用大膽材質、線條多變的家品,無論是 燈飾、擺設、到一桌一椅,每項細節均見巧思;配合 高級廚房設備,可於招待親友的酒吧區,大顯廚藝 身手,配上美酒小酌,讓所有人盡興盡情。

#### 在空中翱游/游覧水漾池澄

Belgravia Place以突破創新的思維,打造恒基兆業地產集團旗下住宅發展項目會所首個懸臂式空中游泳池——「水漾天廊」7,項目的專業設計團隊以嶄新的工程技術和精密的力學計算,以確保建築結構安全。

「水漾天廊」<sup>7</sup>以空靈清澈之美為主題,游泳池兩側部分為透視玻璃,匠心獨運的設計,融會四周開揚景致;置身其中,一邊遠望耀東街上的熙來攘往,另一邊則俯瞰商業大道內的談笑風生。晚上燈光亮起,映照出淨透耀眼的水盈光芒,成就地標式空中水漾悠閒空間,盡情享受在空中隨心翱游。

「水漾天廊」<sup>7</sup> 一端連接至55米長的室外游泳池——「浮繪天池」<sup>7</sup>,為住戶 提供前所未有的雙重感官新體驗。