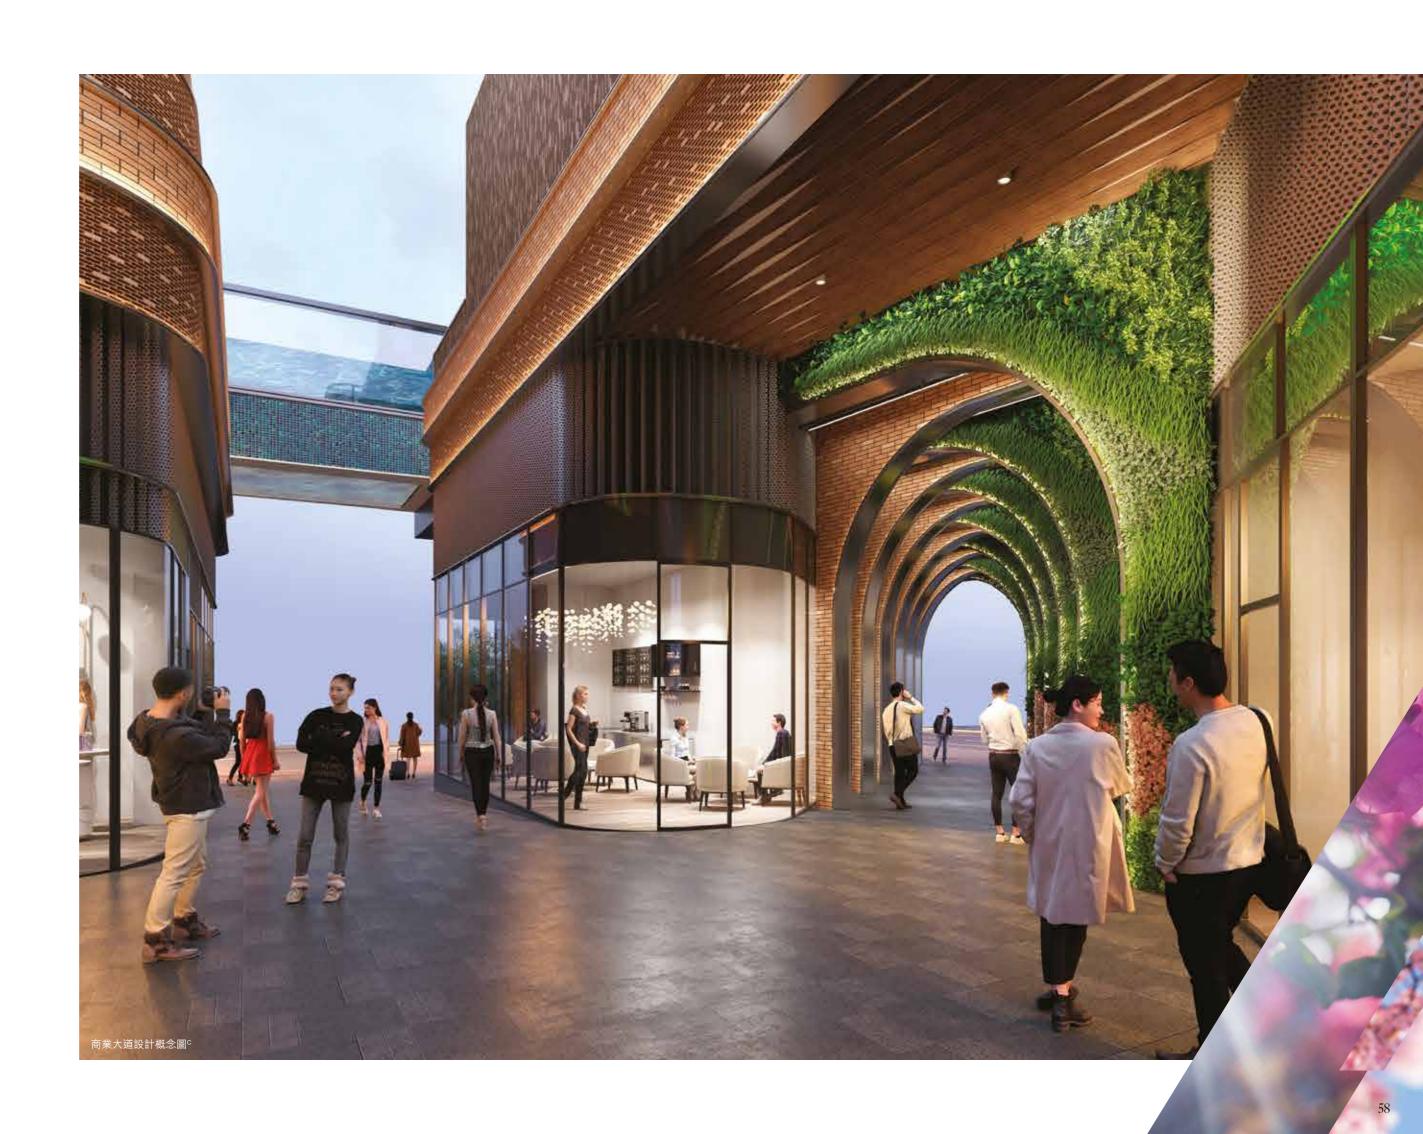

#### 藝遊於此,遇見生活中的繆思

項目基座設有面積逾54,000平方呎<sup>17</sup>的商業大道,外立面以傳統英式紅磚配搭現代工業風金屬設計的拱券環繞。 深淺色的紅磚交疊出豐富的外牆紋理;不鏽鋼細膩精緻的切割線條,加上不規律的弧形方向變化,強調曲線輪廓,塑造出 新穎獨特的拱券設計,令時尚建築與歷史餘韻完美融合。店舖外牆垂直鑲嵌一系列約3.6米高的巨型落地玻璃,轉角位置 以流麗弧形曲線打造,呈現高雅流暢的行人動線;日間和煦陽光灑落至每間商店,提升天然採光度,令店舖內、外視野極開揚明亮。

位於南昌街的入口,拱門更以紅磚配搭垂直綠化牆交築而成,從傳統中加入創新配置,展現別出心裁的綠色設計巧思,同時兼顧了空間美感的追求及優質的行人體驗。