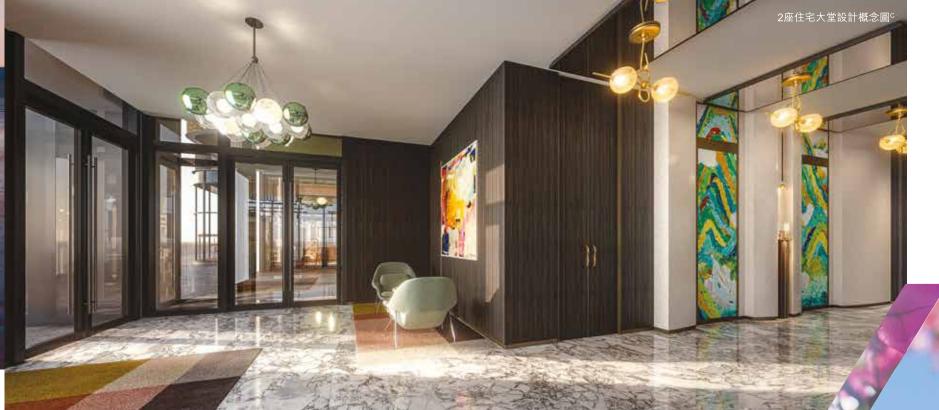

#### 多元理念/細節呈現

「尚匯館」7空間設計上以多元美學,連繫每個空間, 平衡中見突破的視覺設計,為空間注入活潑動感; 既可觀賞游泳池的水漾景觀,同時連接戶外的「池畔 燒閒匯」7,置身其中,享受多重。各組燈光設置,投 射於灰色調的大理石花紋及玫瑰金裝飾,呈現出雅 緻格調;選用大膽材質、線條多變的家品,無論是 燈飾、擺設、到一桌一椅,每項細節均見巧思;配合 高級廚房設備,可於招待親友的酒吧區,大顯廚藝 身手,配上美酒小酌,讓所有人盡興盡情。