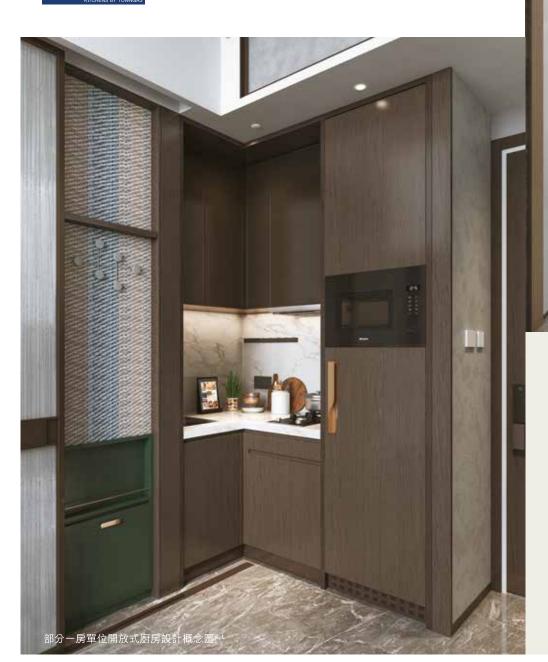

#### 廚房及開放式廚房設備 引發烹飪靈感:

所有單位皆可明火煮食,附設德國Miele或意大利 Mia Cucina氣體煮食爐,精選國際知名品牌家電及設備, 包括德國Miele、西門子家電及法國Vinvautz酒櫃等<sup>11</sup>,設 備完善,隨時發揮烹飪才能,煮出美食盛宴。

另外,所有三房一套及三房一套連儲物室單位,附送西門 子洗碗碟機。

**SIEMENS** 

#### 浴室配備俱全 體驗優越舒適的質感: 最放鬆的享受,最放鬆的時間。選用德國Hansgrohe、 美國KOHLEB、Geberit等衛浴配備及Panasonic

美國KOHLER、Geberit等衛浴配備及Panasonic 浴室寶<sup>11</sup>,打造優質衛浴時光。

GEBERIT

hansgrohe

KOHLER.

**Panasonic** 