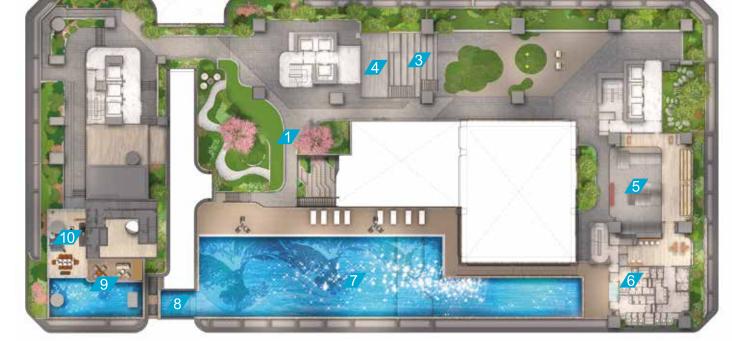

### Club Be gravia

第1期地下閣樓會所 平面圖

第1期及第2期 1樓會所 平面圖

/17 瀛石園林

2 躍動球館

△3 觀景台階

4 賢談

**/5** 滑板極限翔

6 桑拿及蒸氣坊

ႍ 浮繪天池

/8/ 水漾天廊

/9/ 池畔燒閒匯

10 尚匯館

「遊戲領域」7設有桌球、氣墊球、沙壺球、足球機及飛鏢等

「樂隊演奏廳」7設有爵士組鼓

△117 旋風滑梯

12 童趣歷奇 **/13**/ 盛匯廳

/14 遊戲領域

/16/ 樂隊演奏廳

**/17** 優閒雅座

**15** 鋼琴室

18 豐迎莊園

**119** 嵐竹茶廬

**/20** 健身天地

**21** 瑜伽空間