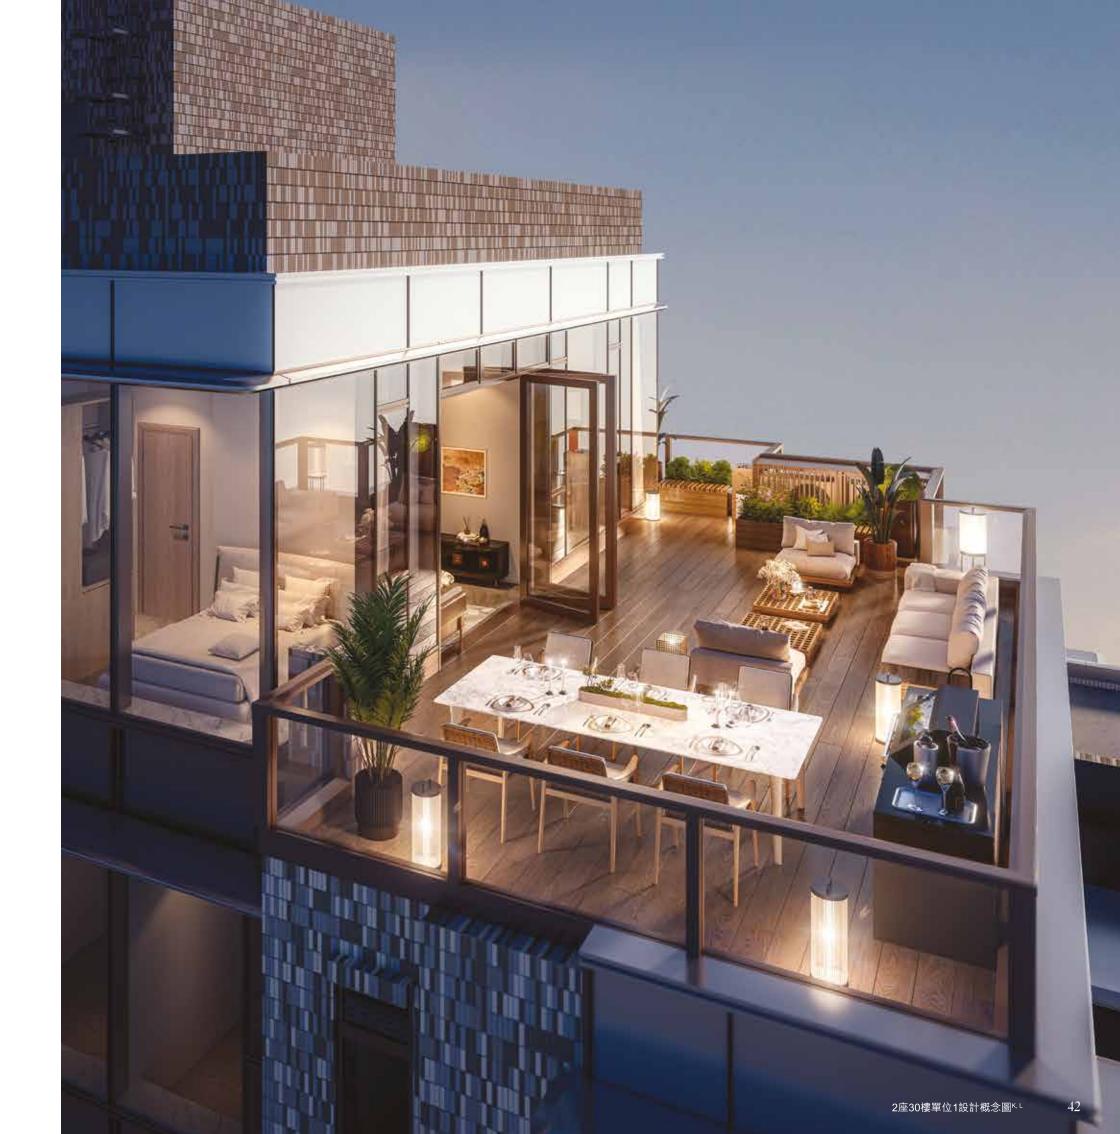

## THE GREATEST HEIGHT OF LIFE

Belgravia Place高層單位,可遠眺海景<sup>1</sup>,其中2座頂層單位層與層之間高度更達4米<sup>10</sup>,將無邊風光,盡收生活新高。另設矜罕頂層連私人平台特色單位,非凡氣度。隨意俯瞰城市日與夜,傲然品味極致生活。