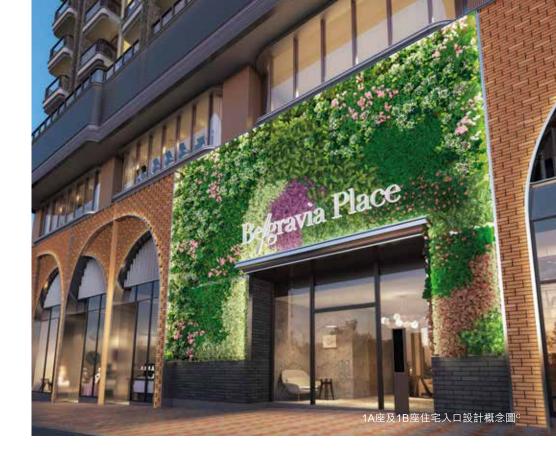

#### 繁盛綠意/築動心靈

Belgravia Place 的正門入口設計<sup>19</sup>,將環保科技與藝術創意完美融合,成為項目其中一項標誌性設施。

屹立於巴域街入口的擎天環保大樹Eco Tree<sup>19</sup>,樹高逾11米、樹幹直徑約80厘米、橢圓形的樹冠直徑最闊位置逾9米,以真實樹木的分枝結構及有機形態為藍本、以環境可持續發展為設計理念,樹身種滿多種攀援植物,構築成區內最新全景觀的矚目環保地標。

伴隨Eco Tree的綠意門廊Green Portal<sup>19</sup>,同樣以嶄新環保科技,築起逾8米高的垂直花園,項目的專業設計團隊因應陽光、風向和實際環境等因素,精選較少落葉的常綠品種,讓植物與建築物和諧共處。設計除了釋放平面空間進行綠化外,更達至淨化空氣及優化景觀,實踐真正可持續發展的優質生活模式。

每天回家,由標誌性的Eco Tree迎接,穿過綠意盎然的Green Portal,置身於燦新綠色生活美學。每當夜幕低垂,宏偉矚目的Eco Tree和Green Portal燈光逐一亮起,連同商業大道上店舗的璀璨光影,把社區點亮,凝聚人流,締造區內繁盛壯麗的新篇章。