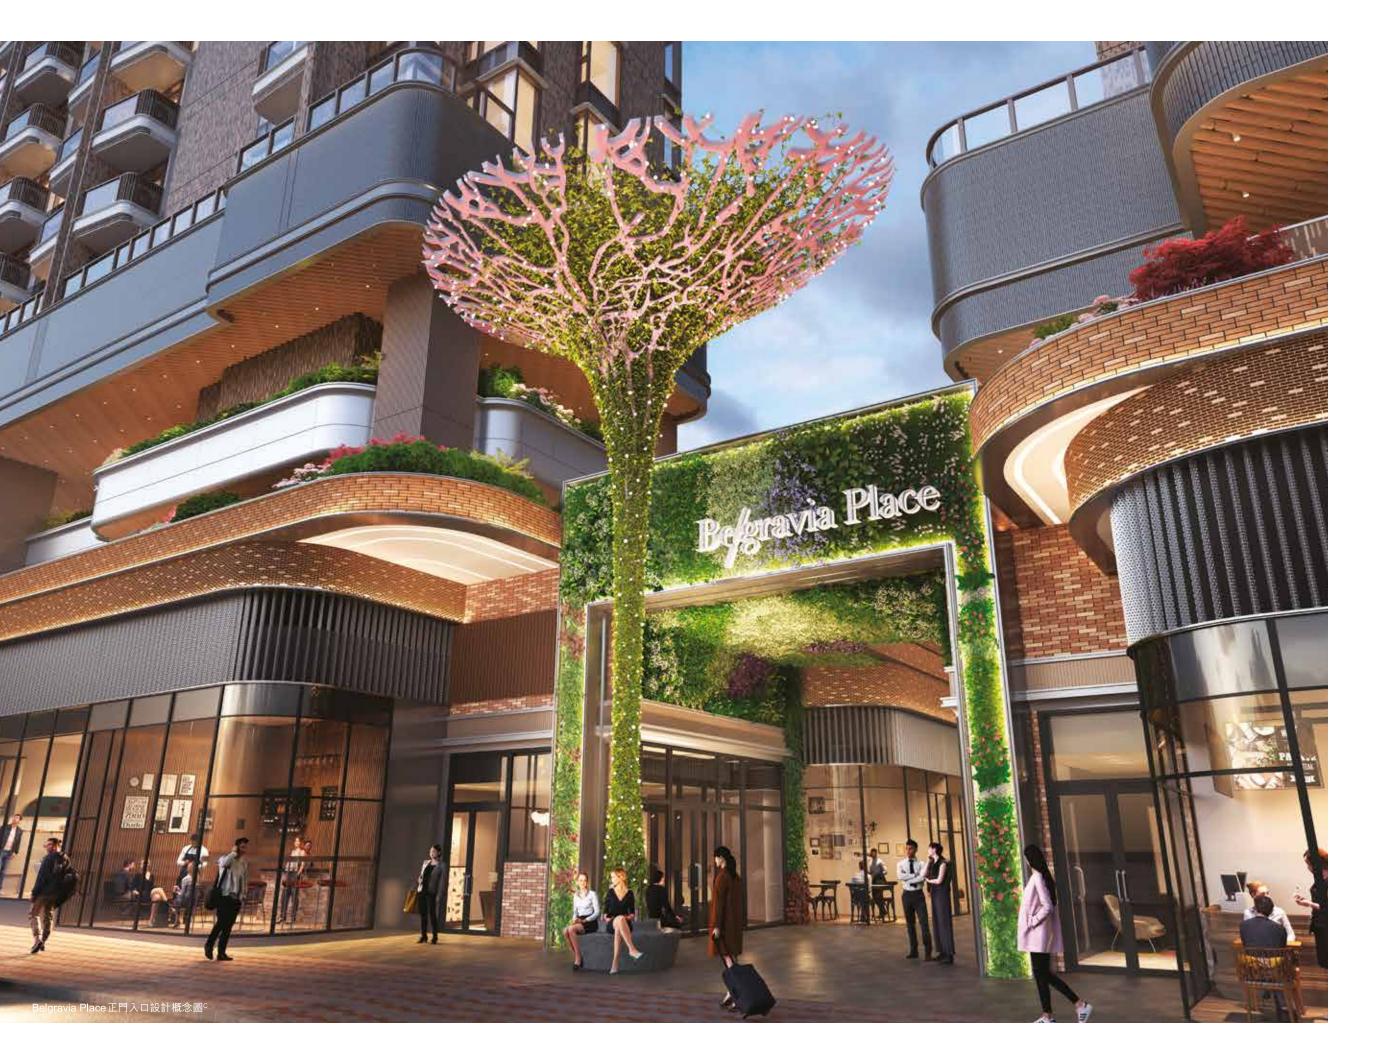

#### 繁盛綠意/築動心靈

Belgravia Place 的正門入口設計<sup>19</sup>,將環保科技與藝術創意完美融合,成為項目其中一項標誌性設施。

屹立於巴域街入口的擎天環保大樹Eco Tree<sup>19</sup>,樹高逾11米、樹幹直徑約80厘米、橢圓形的樹冠直徑最闊位置逾9米,以真實樹木的分枝結構及有機形態為藍本、以環境可持續發展為設計理念,樹身種滿多種攀援植物,構築成區內最新全景觀的矚目環保地標。

伴隨Eco Tree的綠意門廊Green Portal<sup>19</sup>,同樣以嶄新環保科技,築起逾8米高的垂直花園,項目的專業設計團隊因應陽光、風向和實際環境等因素,精選較少落葉的常綠品種,讓植物與建築物和諧共處。設計除了釋放平面空間進行綠化外,更達至淨化空氣及優化景觀,實踐真正可持續發展的優質生活模式。

每天回家,由標誌性的Eco Tree迎接,穿過綠意盎然的Green Portal,置身於燦新綠色生活美學。每當夜幕低垂,宏偉矚目的Eco Tree和Green Portal燈光逐一亮起,連同商業大道上店舗的璀璨光影,把社區點亮,凝聚人流,締造區內繁盛壯麗的新篇章。