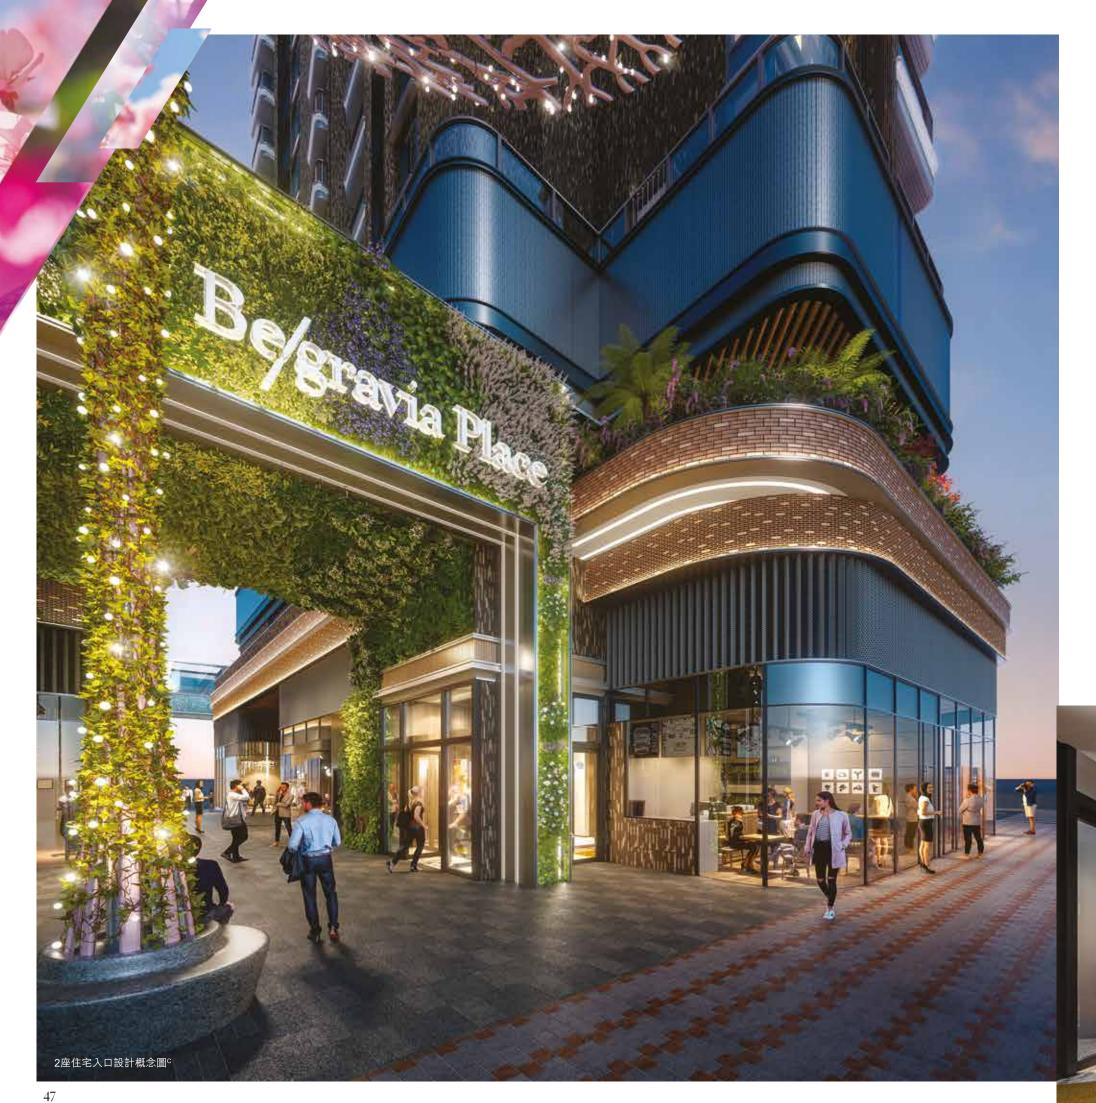

#### 繁盛綠意/築動心靈

Belgravia Place 的正門入口設計<sup>19</sup>,將環保科技與藝術創意完美融合,成為項目其中一項標誌性設施。

屹立於巴域街入口的擎天環保大樹Eco Tree<sup>19</sup>,樹高逾11米、樹幹直徑約80厘米、橢圓形的樹冠直徑最闊位置逾9米,以真實樹木的分枝結構及有機形態為藍本、以環境可持續發展為設計理念,樹身種滿多種攀援植物,構築成區內最新全景觀的矚目環保地標。

伴隨Eco Tree的綠意門廊Green Portal<sup>19</sup>,同樣以嶄新環保科技,築起逾8米高的垂直花園,項目的專業設計團隊因應陽光、風向和實際環境等因素,精選較少落葉的常綠品種,讓植物與建築物和諧共處。設計除了釋放平面空間進行綠化外,更達至淨化空氣及優化景觀,實踐真正可持續發展的優質生活模式。

每天回家,由標誌性的Eco Tree迎接,穿過綠意盎然的Green Portal,置身於燦新綠色生活美學。每當夜幕低垂,宏偉矚目的Eco Tree和Green Portal燈光逐一亮起,連同商業大道上店舗的璀璨光影,把社區點亮,凝聚人流,締造區內繁盛壯麗的新篇章。