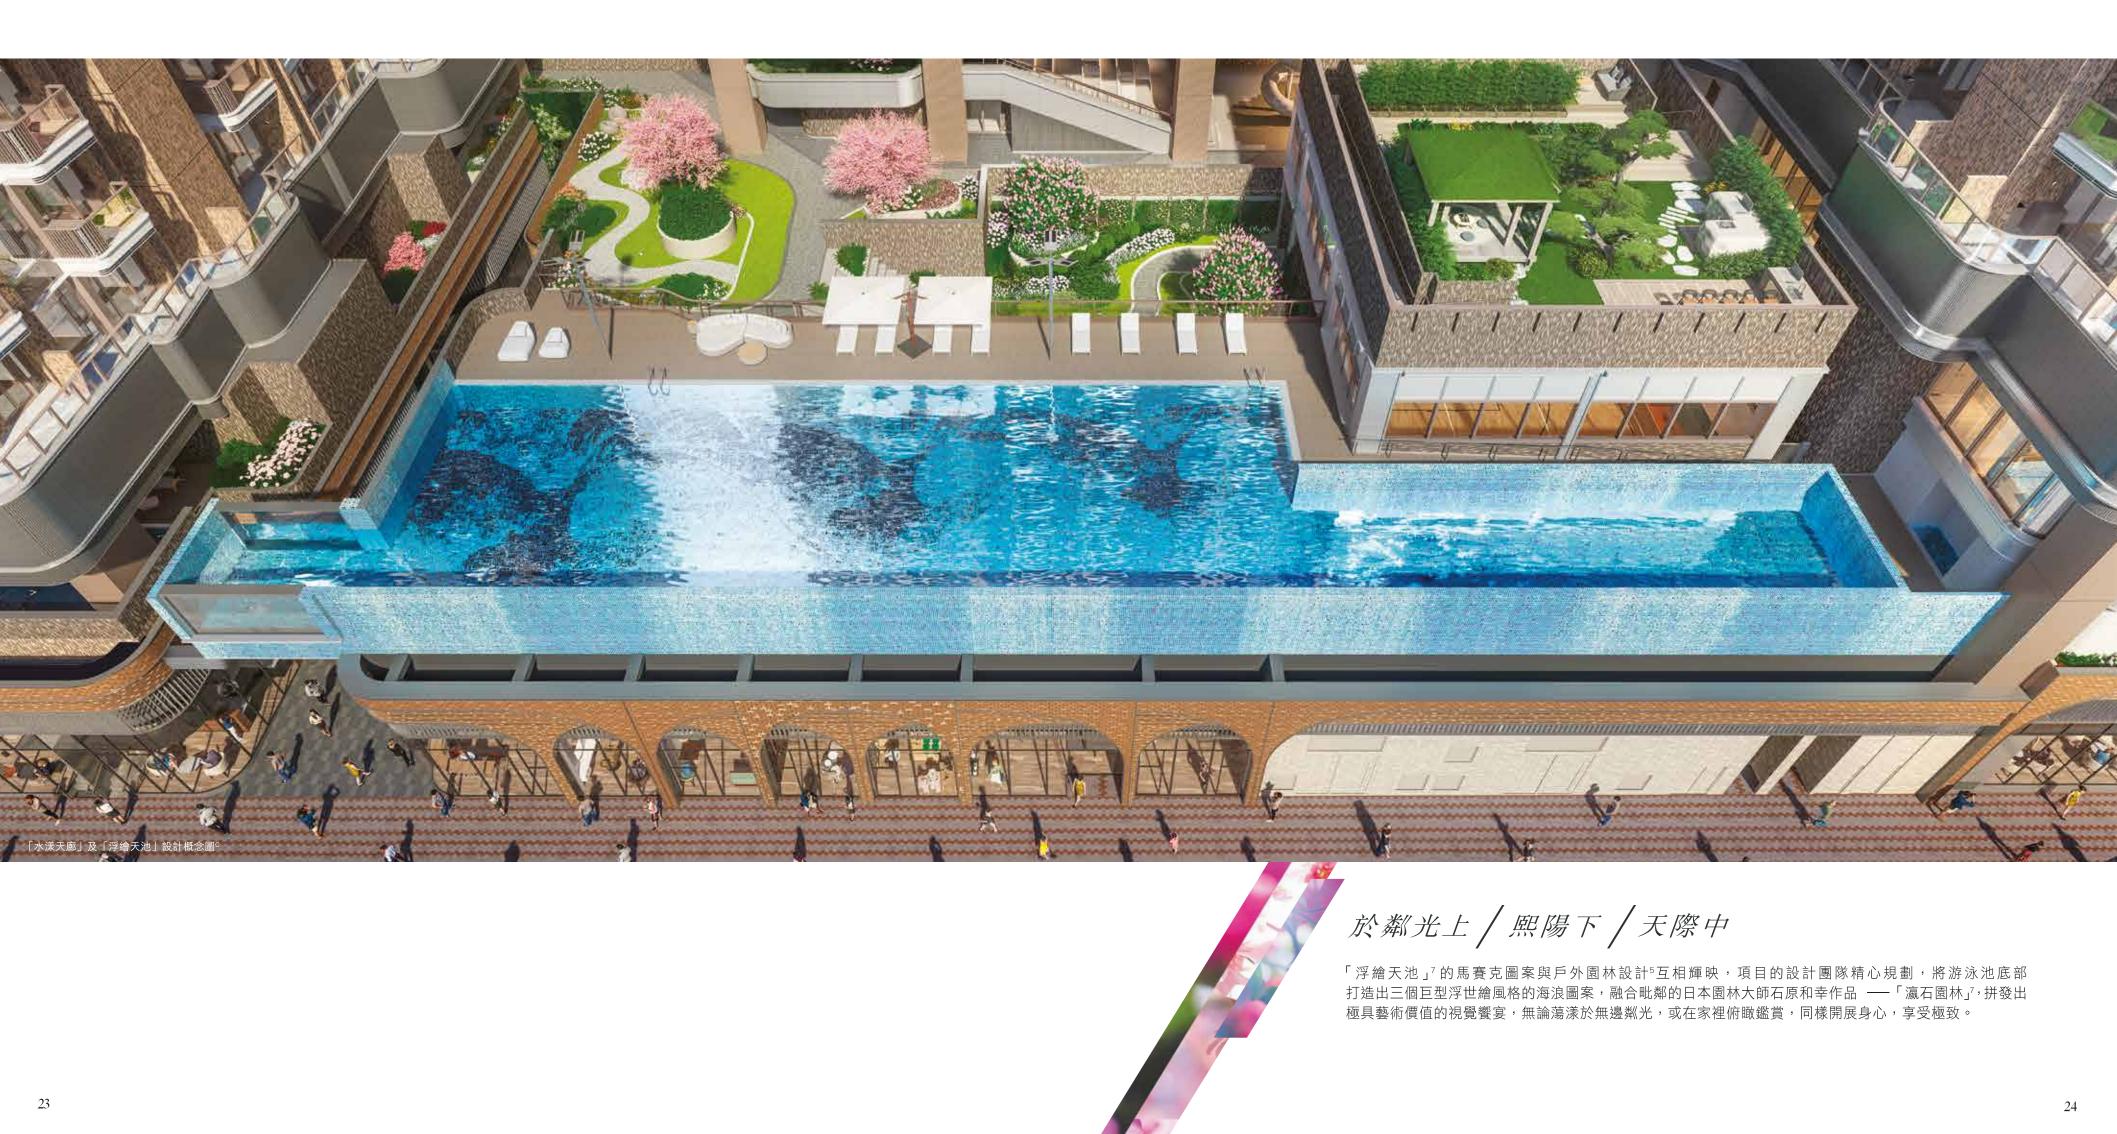

#### 以風尚/融合悠然

部份向內園單位可飽覽逾55米長「浮繪天池」<sup>7</sup>及由日本殿堂級園林大師石原和幸先生悉心打造的日式庭院「瀛石園林」<sup>7</sup>,在園林中央位置種植具代表性且唯美的寒緋櫻,每當櫻花盛放的季節,無需賞櫻攻略,家就是最理想的賞櫻勝地,悦目花海與粼光水影,盡情將美景盡收眼底,將生活景緻昇華至另一層次。