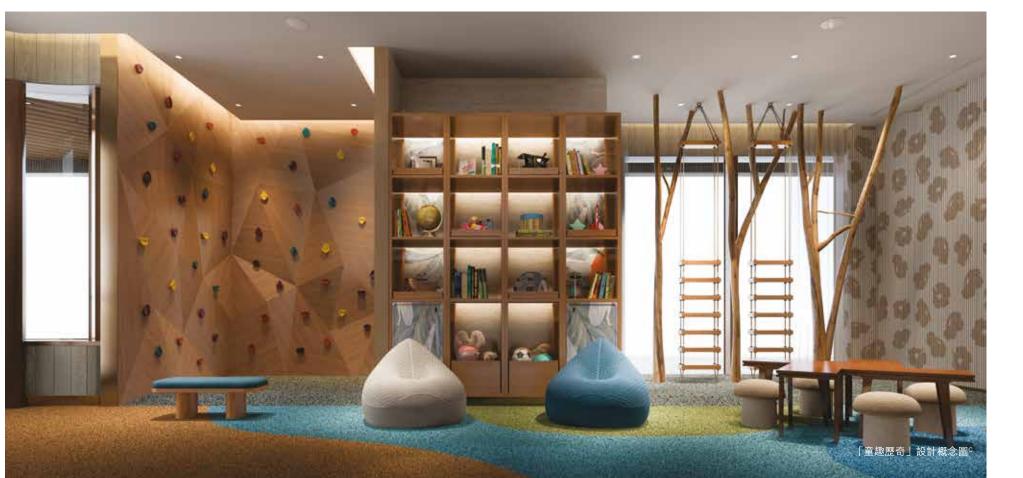

#### 此起彼落的笑聲,聽出生活的奏鳴。

位於第1期1樓半露天的平台休憩空間——「賢談」,設有觀景台階,一邊享受新鮮空氣,欣賞美景,一邊細聽孩童暢玩的歡笑聲,在一片和諧中各自享受,紓壓同時暢聚,生活本該如此。

在「賢談」中央位置竪立了一條逾4米高、富有設計玩味的不 銹鋼螺旋形「旋風滑梯」<sup>7</sup>,向上連接至1樓閣樓的兒童室內遊 樂空間——「童趣歷奇」<sup>7</sup>。

「童趣歷奇」<sup>7</sup>由國際著名室內設計師Lillian Wu設計,採用大量巨型落地玻璃引入自然光,令孩子們視野更廣闊開揚。室內色彩豐富,設有攀石牆及攀爬繩梯等兒童體適能發展設施,讓孩子們挑戰毅力與訓練身手,其中以刺激而安全的「旋風滑梯」<sup>7</sup>為兒童體驗重點,封閉式管道設有多個迴轉位置,連接至樓下的戶外綠化休憩空間,讓孩子們的活動範圍由室內延續至戶外。隨性玩樂,一起展開一趟歡樂的童趣歷險。