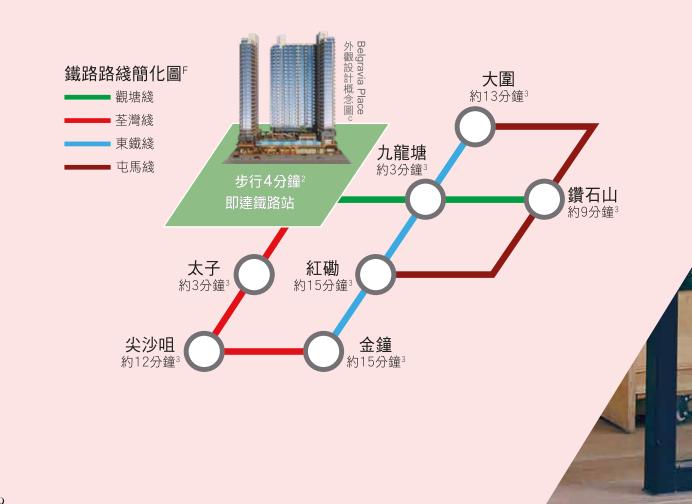

## GLOW WITH THE FLOW

BETHEHEARTBEAT OF THE CITY

約15分鐘3貫通港、九及新界/盡享鐵路優勢

#### 靈活便捷,跟隨都會節奏起程吧!

交通匯點近在咫尺,四通八達往返生活熱點,盡佔地利。步行約4分鐘<sup>2</sup>,即達鐵路石硤尾站,乘搭觀塘綫至鑽石山只需約9分鐘<sup>3</sup>;同時,只需一站即達太子,轉乘荃灣綫前往尖沙咀約12分鐘<sup>3</sup>、金鐘約15分鐘<sup>3</sup>;同樣一站之隔的九龍塘,轉乘東鐵綫前往大圍約13分鐘<sup>3</sup>,經該綫連接北部都會區和羅湖及落馬洲,或經屯馬綫前往香港西九龍站,輕鬆往返中港兩地,盡享大灣區機遇。

區內亦有多條巴士和小巴路線,連接全港不同地區。巴士路線可達荔枝角、北角和牛池灣等;綠色小巴和 紅色小巴服務連接九龍塘、太子及旺角東等。交通非常便利,而且班次頻繁,為居民提供方便和多樣化的 交通選擇,盡顯靈活實力。