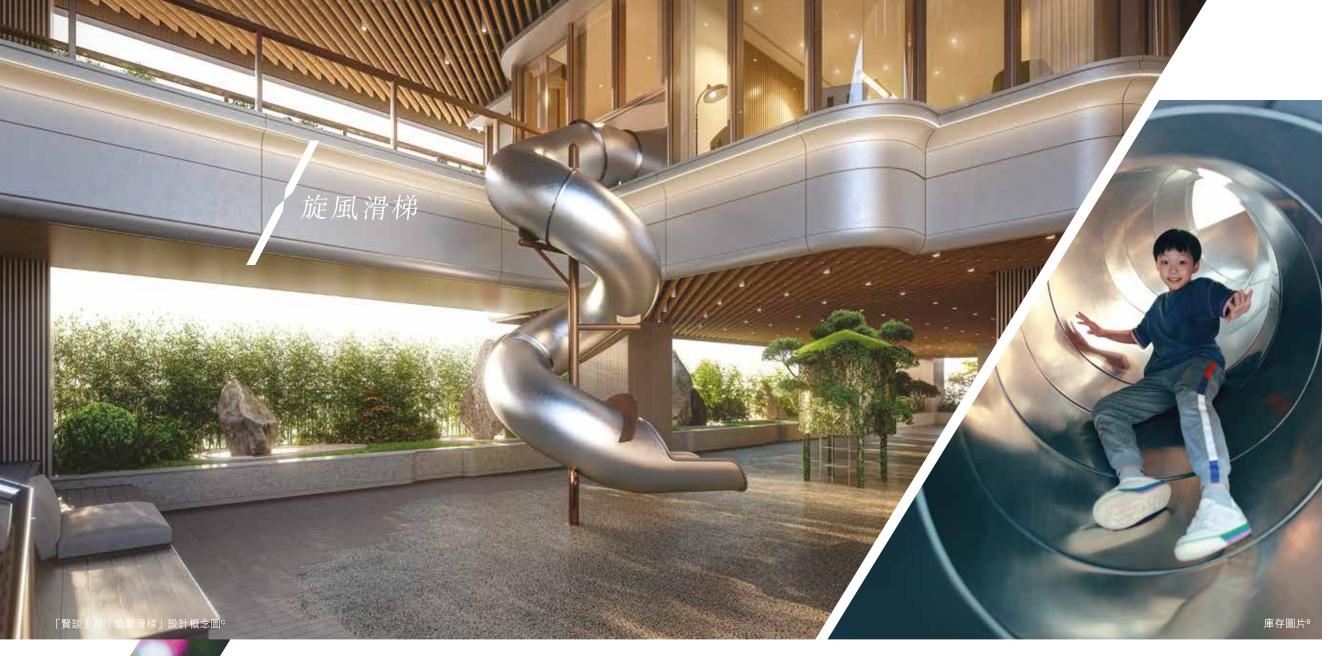

#### 此起彼落的笑聲,聽出生活的奏鳴。

位於第1期1樓半露天的平台休憩空間——「賢談」,設有觀景台階,一邊享受新鮮空氣,欣賞美景,一邊細聽孩童暢玩的歡笑聲,在一片和諧中各自享受,紓壓同時暢聚,生活本該如此。

在「賢談」中央位置竪立了一條逾4米高、富有設計玩味的不 銹鋼螺旋形「旋風滑梯」<sup>7</sup>,向上連接至1樓閣樓的兒童室內遊 樂空間——「童趣歷奇」<sup>7</sup>。

「童趣歷奇」<sup>7</sup>由國際著名室內設計師Lillian Wu設計,採用大量巨型落地玻璃引入自然光,令孩子們視野更廣闊開揚。室內色彩豐富,設有攀石牆及攀爬繩梯等兒童體適能發展設施,讓孩子們挑戰毅力與訓練身手,其中以刺激而安全的「旋風滑梯」<sup>7</sup>為兒童體驗重點,封閉式管道設有多個迴轉位置,連接至樓下的戶外綠化休憩空間,讓孩子們的活動範圍由室內延續至戶外。隨性玩樂,一起展開一趟歡樂的童趣歷險。