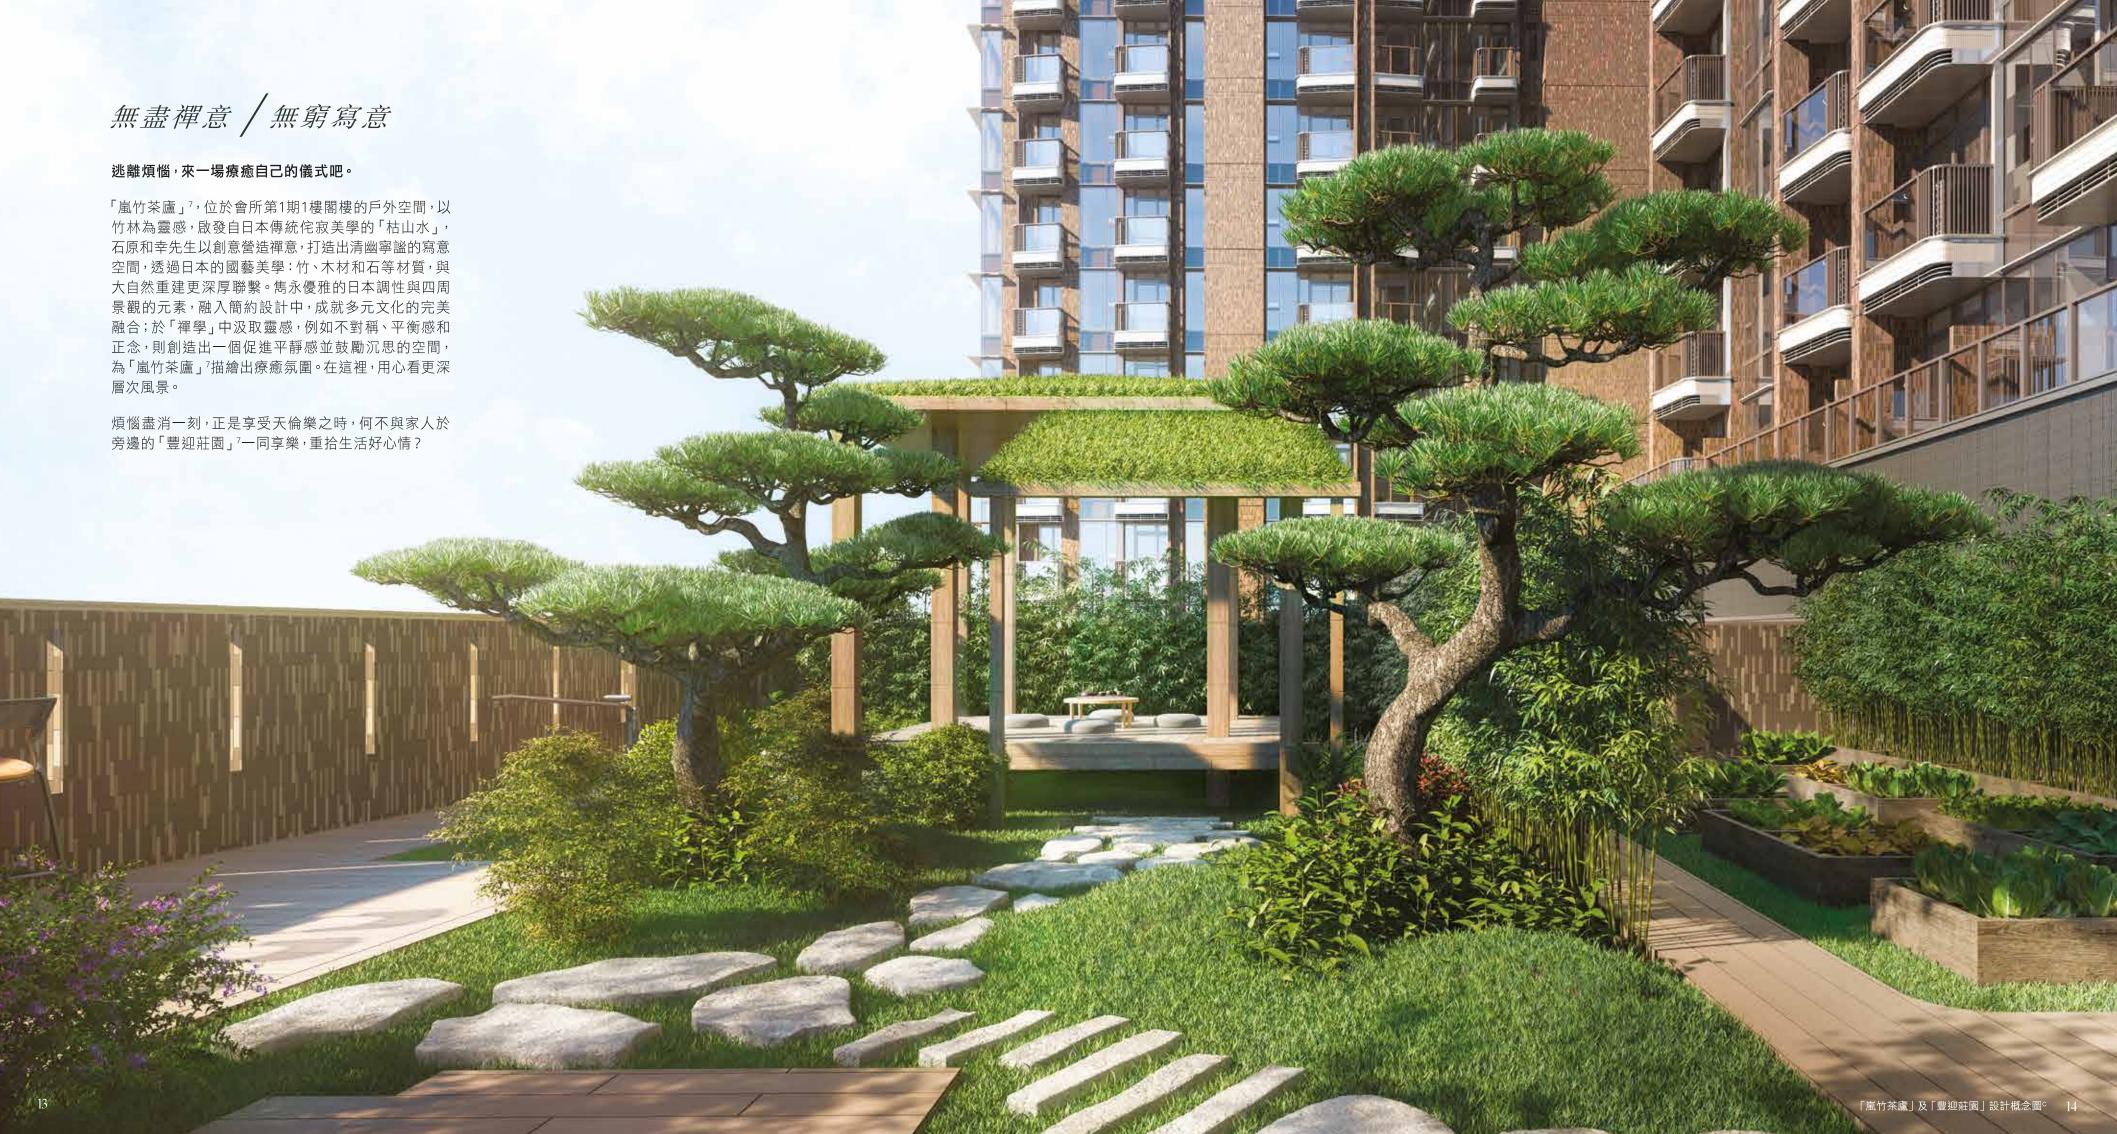

#### 此起彼落的笑聲,聽出生活的奏鳴。

位於第1期1樓半露天的平台休憩空間——「賢談」,設有觀景台階,一邊享受新鮮空氣,欣賞美景,一邊細聽孩童暢玩的歡笑聲,在一片和諧中各自享受,紓壓同時暢聚,生活本該如此。

在「賢談」中央位置竪立了一條逾4米高、富有設計玩味的不 銹鋼螺旋形「旋風滑梯」<sup>7</sup>,向上連接至1樓閣樓的兒童室內遊 樂空間——「童趣歷奇」<sup>7</sup>。

「童趣歷奇」<sup>7</sup>由國際著名室內設計師Lillian Wu設計,採用大量巨型落地玻璃引入自然光,令孩子們視野更廣闊開揚。室內色彩豐富,設有攀石牆及攀爬繩梯等兒童體適能發展設施,讓孩子們挑戰毅力與訓練身手,其中以刺激而安全的「旋風滑梯」<sup>7</sup>為兒童體驗重點,封閉式管道設有多個迴轉位置,連接至樓下的戶外綠化休憩空間,讓孩子們的活動範圍由室內延續至戶外。隨性玩樂,一起展開一趟歡樂的童趣歷險。