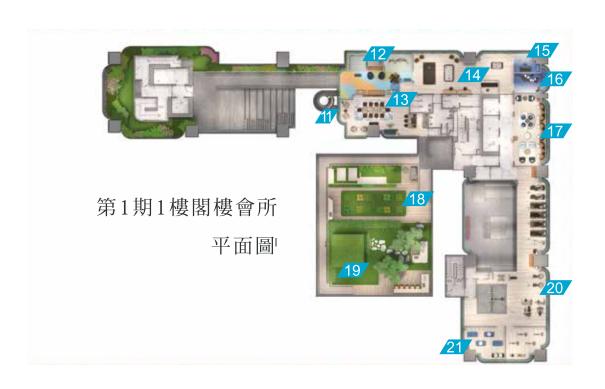

### Club Be gravia

第1期地下閣樓會所 平面圖

第1期及第2期 1樓會所 平面圖

/17 瀛石園林

2 躍動球館

△3 觀景台階

4 賢談

**/5** 滑板極限翔

6 桑拿及蒸氣坊

ႍ 浮繪天池

/8/ 水漾天廊

/9/ 池畔燒閒匯

10 尚匯館

「遊戲領域」7設有桌球、氣墊球、沙壺球、足球機及飛鏢等

「樂隊演奏廳」7設有爵士組鼓

△117 旋風滑梯

12 童趣歷奇 **/13**/ 盛匯廳

/14 遊戲領域

/16/ 樂隊演奏廳

**/17** 優閒雅座

**15** 鋼琴室

18 豐迎莊園

**119** 嵐竹茶廬

**/20** 健身天地

**21** 瑜伽空間