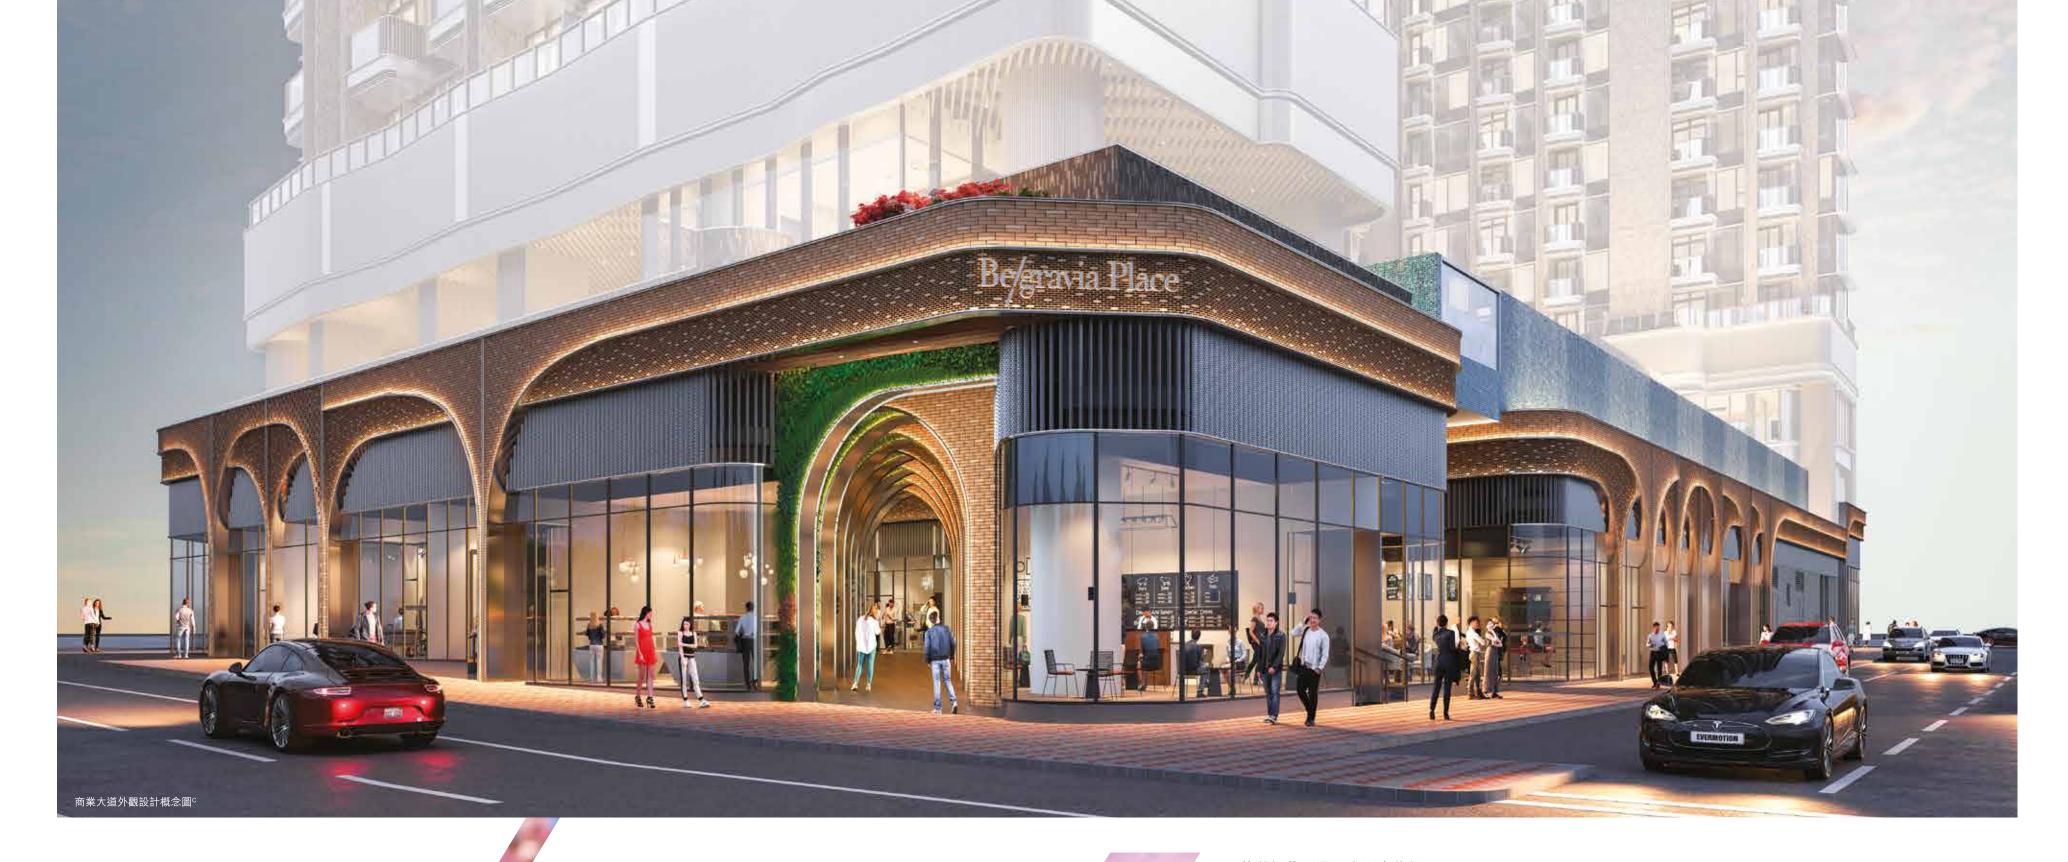

#### 藝遊於此,遇見生活中的繆思

項目基座設有面積逾54,000平方呎<sup>17</sup>的商業大道,外立面以傳統英式紅磚配搭現代工業風金屬設計的拱券環繞。 深淺色的紅磚交疊出豐富的外牆紋理;不鏽鋼細膩精緻的切割線條,加上不規律的弧形方向變化,強調曲線輪廓,塑造出 新穎獨特的拱券設計,令時尚建築與歷史餘韻完美融合。店舖外牆垂直鑲嵌一系列約3.6米高的巨型落地玻璃,轉角位置 以流麗弧形曲線打造,呈現高雅流暢的行人動線;日間和煦陽光灑落至每間商店,提升天然採光度,令店舖內、外視野極開揚明亮。

位於南昌街的入口,拱門更以紅磚配搭垂直綠化牆交築而成,從傳統中加入創新配置,展現別出心裁的綠色設計巧思,同時兼顧了空間美感的追求及優質的行人體驗。

#### 數步,直達多元生活維度

商業大道的開揚多方向走道,讓人氣四方流動,配合通天 內街設計,令內、外一體,隨心隨處可達;更提供近年新發展 項目中罕有的地舖連閣樓複式設計,靈活構建多功能空間, 全方位迎合多元化的吃喝玩樂所需。

走進商業大道寫意閒逛,每步皆是建築巧思,位於耀東街入口,舉頭即見恒基兆業地產集團旗下住宅發展項目會所首個懸臂式空中游泳池——「水漾天廊」<sup>7</sup>;剔透明亮懸掛於空中,令平常的購物日程帶來前所未見的視覺驚喜。