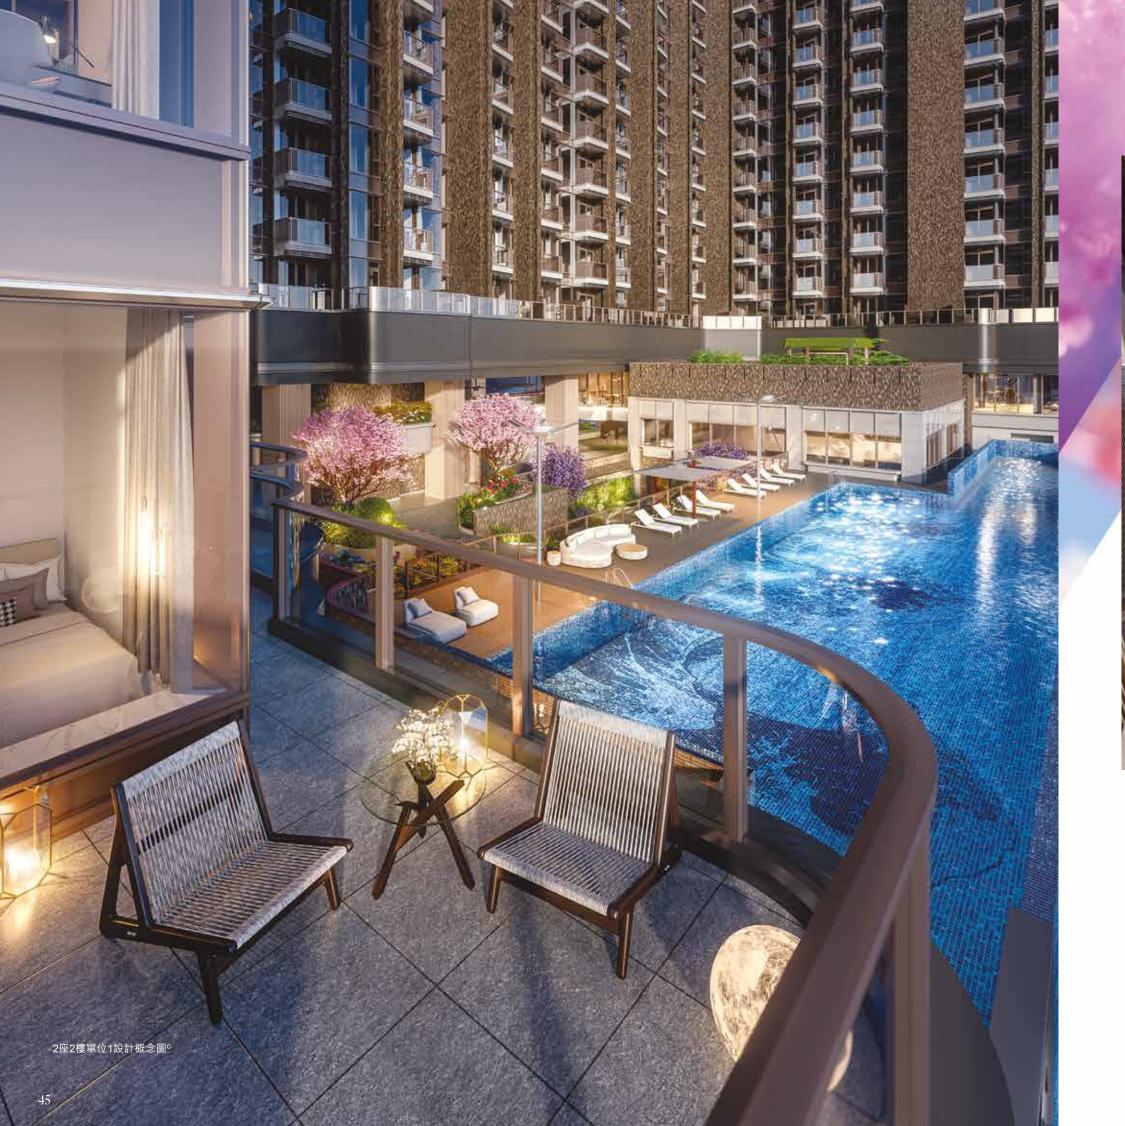

#### 在空中翱游/游覧水漾池澄

Belgravia Place以突破創新的思維,打造恒基兆業地產集團旗下住宅發展項目會所首個懸臂式空中游泳池——「水漾天廊」7,項目的專業設計團隊以嶄新的工程技術和精密的力學計算,以確保建築結構安全。

「水漾天廊」<sup>7</sup>以空靈清澈之美為主題,游泳池兩側部分為透視玻璃,匠心獨運的設計,融會四周開揚景致;置身其中,一邊遠望耀東街上的熙來攘往,另一邊則俯瞰商業大道內的談笑風生。晚上燈光亮起,映照出淨透耀眼的水盈光芒,成就地標式空中水漾悠閒空間,盡情享受在空中隨心翱游。

「水漾天廊」<sup>7</sup> 一端連接至55米長的室外游泳池——「浮繪天池」<sup>7</sup>,為住戶 提供前所未有的雙重感官新體驗。

#### 以風尚/融合悠然

部份向內園單位可飽覽逾55米長「浮繪天池」<sup>7</sup>及由日本殿堂級園林大師石原和幸先生悉心打造的日式庭院「瀛石園林」<sup>7</sup>,在園林中央位置種植具代表性且唯美的寒緋櫻,每當櫻花盛放的季節,無需賞櫻攻略,家就是最理想的賞櫻勝地,悦目花海與粼光水影,盡情將美景盡收眼底,將生活景緻昇華至另一層次。