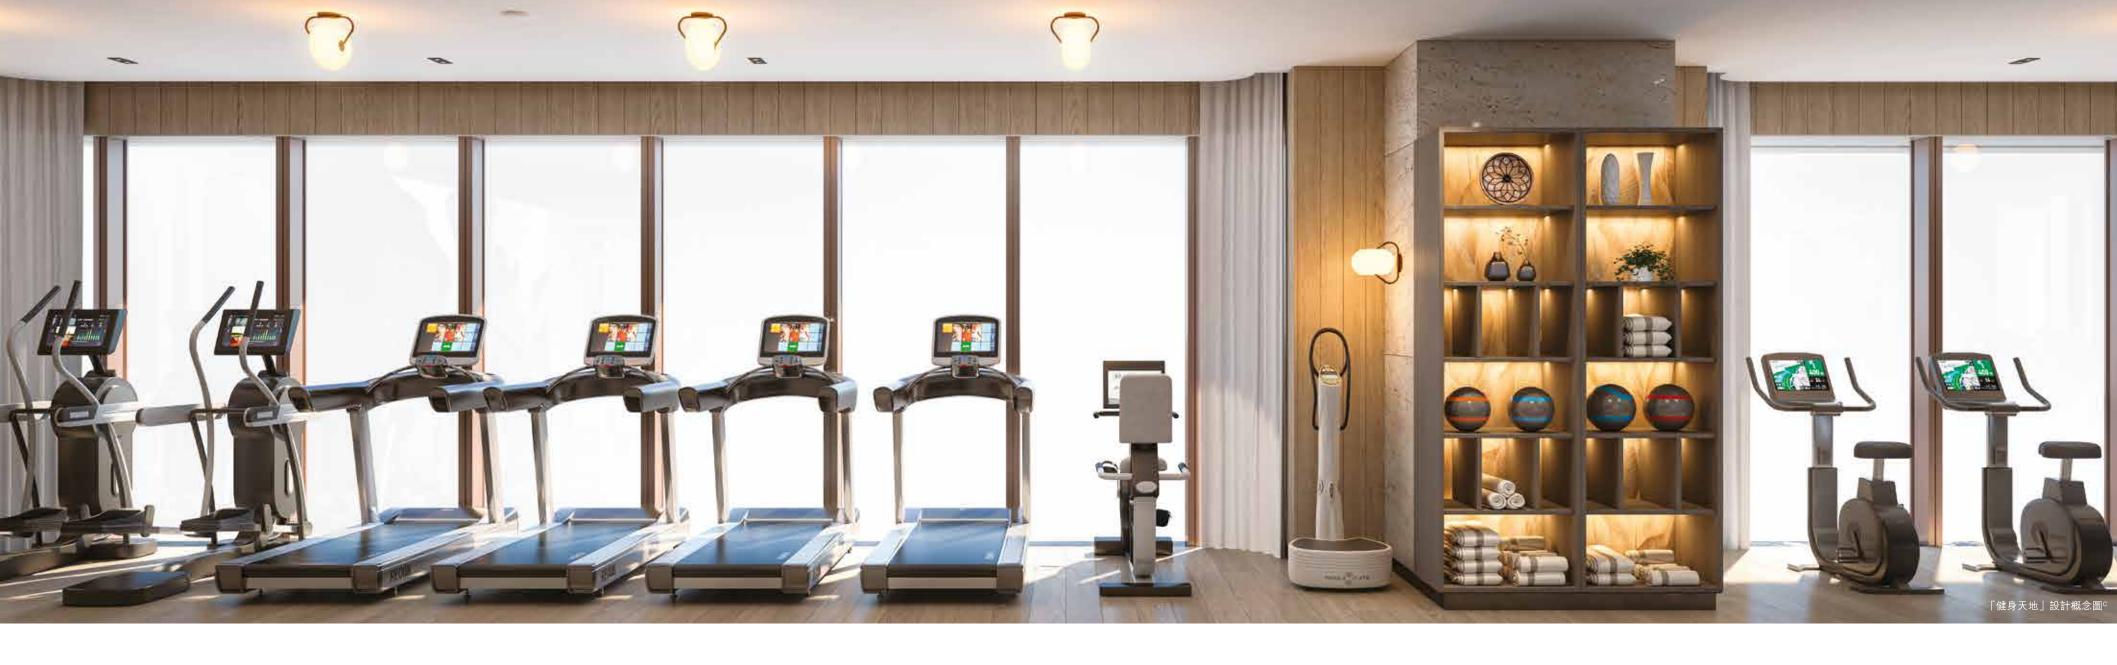

#### 鍛練體力/強化毅力

#### 滿室設備就緒,再沒有拖延的藉口。

「健身天地」<sup>7</sup>內設備完善,多款高效能的優質健身器材,讓鍛鍊 趣味性與實用性兼備。

#### Excite Live Recline 健身自行車

符合人體工學的舒適寬度,設有觸感柔軟的車把及可調節靠背, 提供平穩的騎乘體驗;使用時可隨時輕鬆調節阻力等級,無需 停止動作,即可進行操控。

#### Excite Live Run 跑步機

可以獨自探索新路線,也可以與好友結伴而行。Optimal Stride<sup>12</sup> 緩衝表面自動配合用家跑步方式,增強跑感,在任何速度下都能保持平穩、安靜,為跑步帶來前所未有的樂趣。

另有多款Vario<sup>12</sup>多功能踏步機及多款重力訓練器械,令強健體魄成為有趣日常。

會所同時設有「瑜伽空間」<sup>7</sup>,利用懸掛於半空中的布條,做出各種優雅伸展動作,增加身體的協調度及柔軟度,同時增強核心力量與穩定性。

全面的健體設施,每天開放<sup>9</sup>,提昇訓練的便捷與效率,全方位 體驗健身快感。