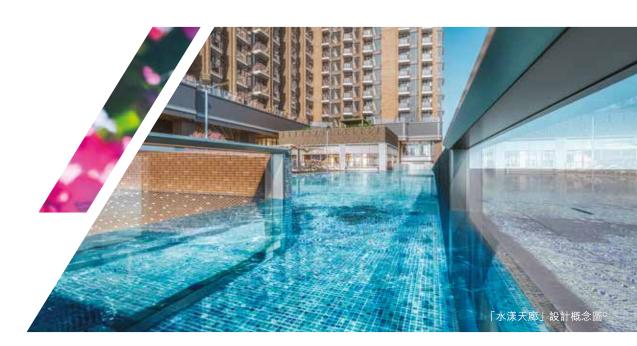

#### 在空中翱游/游覧水漾池澄

Belgravia Place以突破創新的思維,打造恒基兆業地產集團旗下住宅發展項目會所首個懸臂式空中游泳池——「水漾天廊」7,項目的專業設計團隊以嶄新的工程技術和精密的力學計算,以確保建築結構安全。

「水漾天廊」<sup>7</sup>以空靈清澈之美為主題,游泳池兩側部分為透視玻璃,匠心獨運的設計,融會四周開揚景致;置身其中,一邊遠望耀東街上的熙來攘往,另一邊則俯瞰商業大道內的談笑風生。晚上燈光亮起,映照出淨透耀眼的水盈光芒,成就地標式空中水漾悠閒空間,盡情享受在空中隨心翱游。

「水漾天廊」<sup>7</sup> 一端連接至55米長的室外游泳池——「浮繪天池」<sup>7</sup>,為住戶 提供前所未有的雙重感官新體驗。