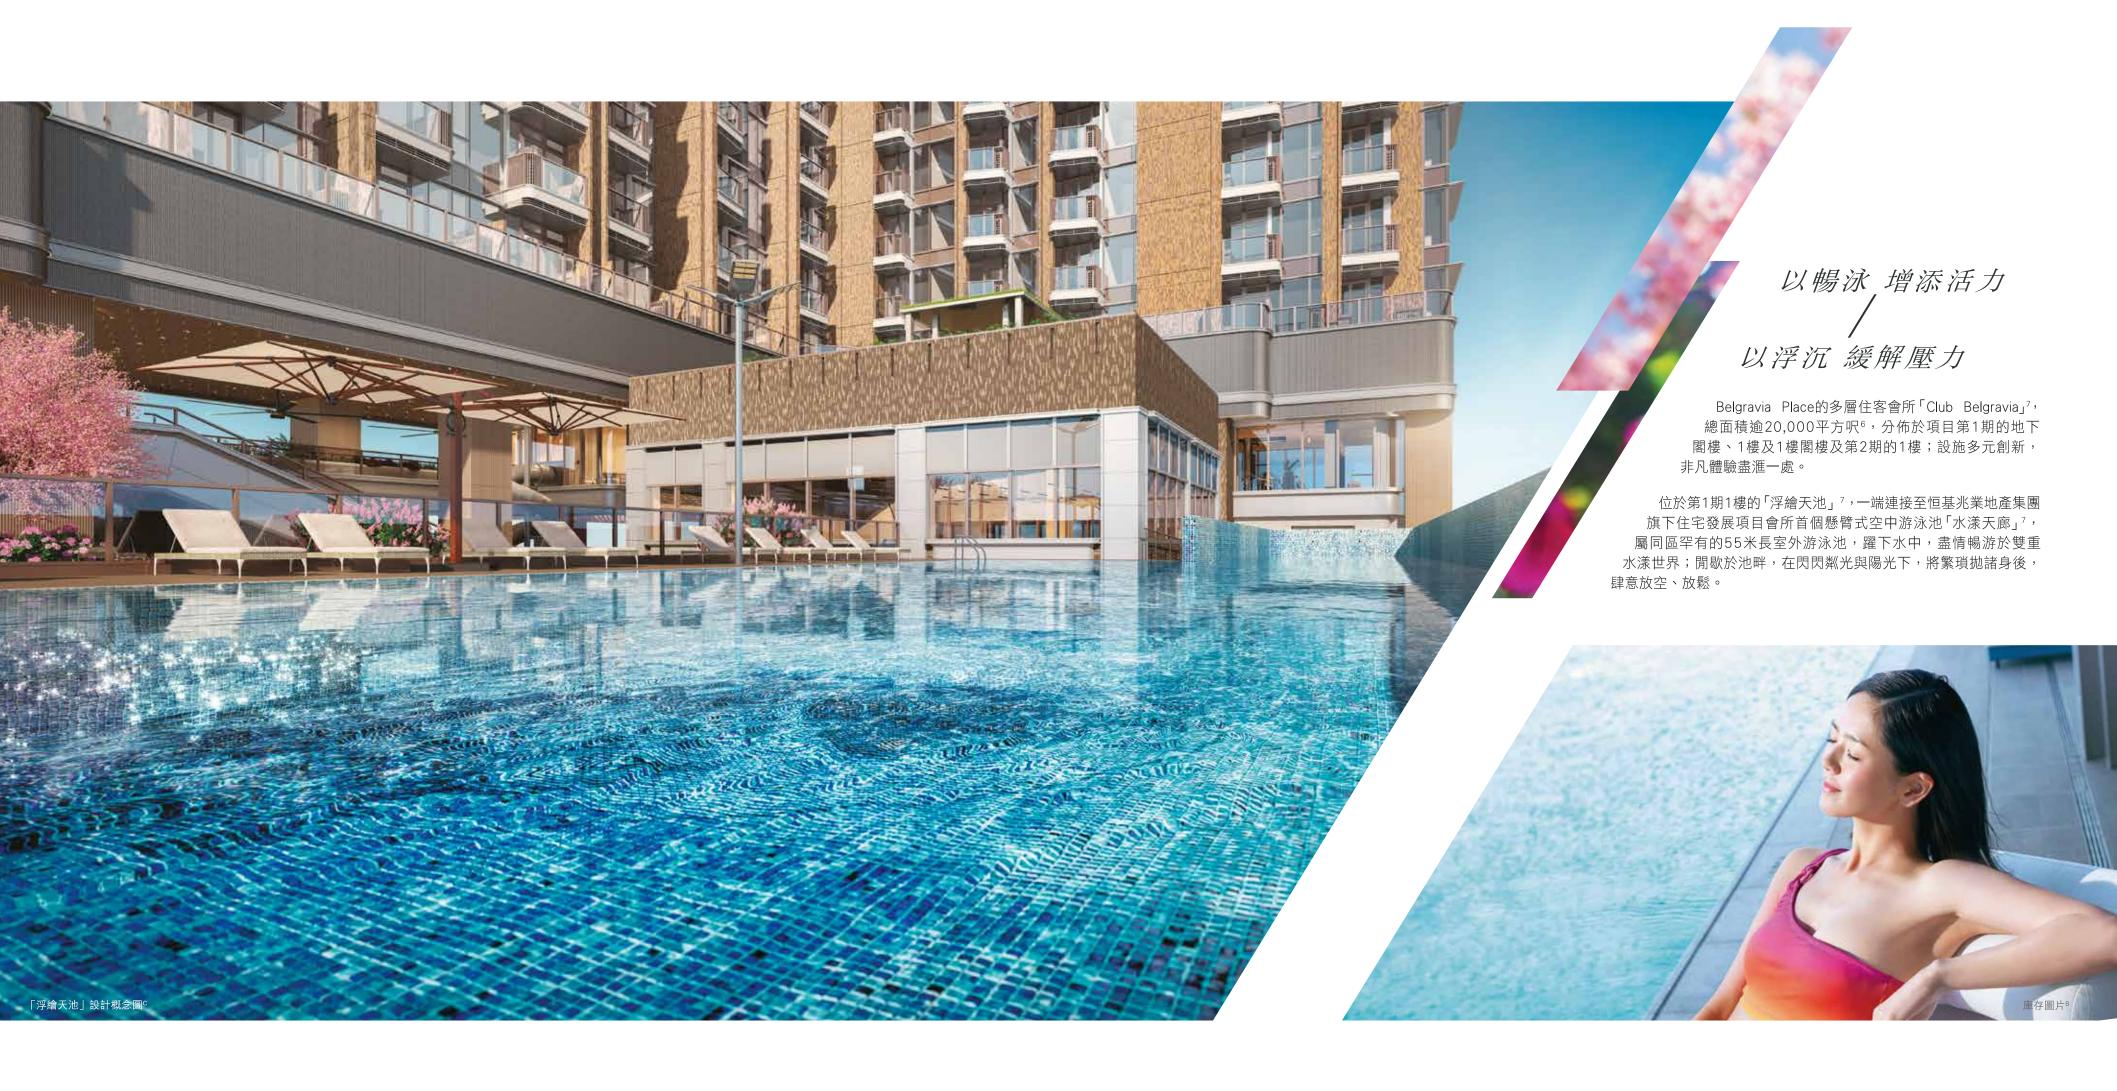

#### 在空中翱游/游覧水漾池澄

Belgravia Place以突破創新的思維,打造恒基兆業地產集團旗下住宅發展項目會所首個懸臂式空中游泳池——「水漾天廊」7,項目的專業設計團隊以嶄新的工程技術和精密的力學計算,以確保建築結構安全。

「水漾天廊」<sup>7</sup>以空靈清澈之美為主題,游泳池兩側部分為透視玻璃,匠心獨運的設計,融會四周開揚景致;置身其中,一邊遠望耀東街上的熙來攘往,另一邊則俯瞰商業大道內的談笑風生。晚上燈光亮起,映照出淨透耀眼的水盈光芒,成就地標式空中水漾悠閒空間,盡情享受在空中隨心翱游。

「水漾天廊」<sup>7</sup> 一端連接至55米長的室外游泳池——「浮繪天池」<sup>7</sup>,為住戶 提供前所未有的雙重感官新體驗。