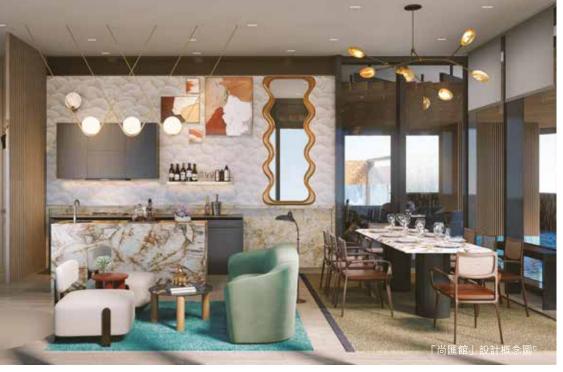

#### 多元理念/細節呈現

「尚匯館」7空間設計上以多元美學,連繫每個空間, 平衡中見突破的視覺設計,為空間注入活潑動感; 既可觀賞游泳池的水漾景觀,同時連接戶外的「池畔 燒閒匯」7,置身其中,享受多重。各組燈光設置,投 射於灰色調的大理石花紋及玫瑰金裝飾,呈現出雅 緻格調;選用大膽材質、線條多變的家品,無論是 燈飾、擺設、到一桌一椅,每項細節均見巧思;配合 高級廚房設備,可於招待親友的酒吧區,大顯廚藝 身手,配上美酒小酌,讓所有人盡興盡情。