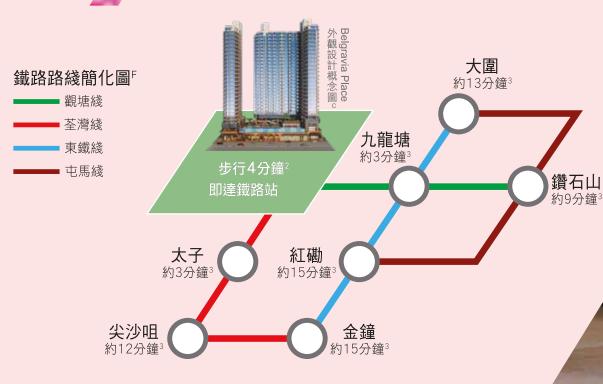

# GLOW WITH THE FLOW

約15分鐘。貫通港、九及新界 / 盡享鐵路優勢

交通匯點近在咫尺,四通八達往返生活熱點,盡佔地利。步行約4分鐘<sup>2</sup>,即達鐵路石硤尾站,乘搭觀塘綫至鑽石山只需約9分鐘<sup>3</sup>;同時,只需一站即達太子,轉乘荃灣綫前往尖沙咀約12分鐘<sup>3</sup>、金鐘約15分鐘<sup>3</sup>;同樣一站之隔的九龍塘,轉乘東鐵綫前往大圍約13分鐘<sup>3</sup>,經該綫連接北部都會區和羅湖及落馬洲,或經屯馬綫前往香港西九龍站,輕鬆往返中港兩地,盡享大灣區機遇。