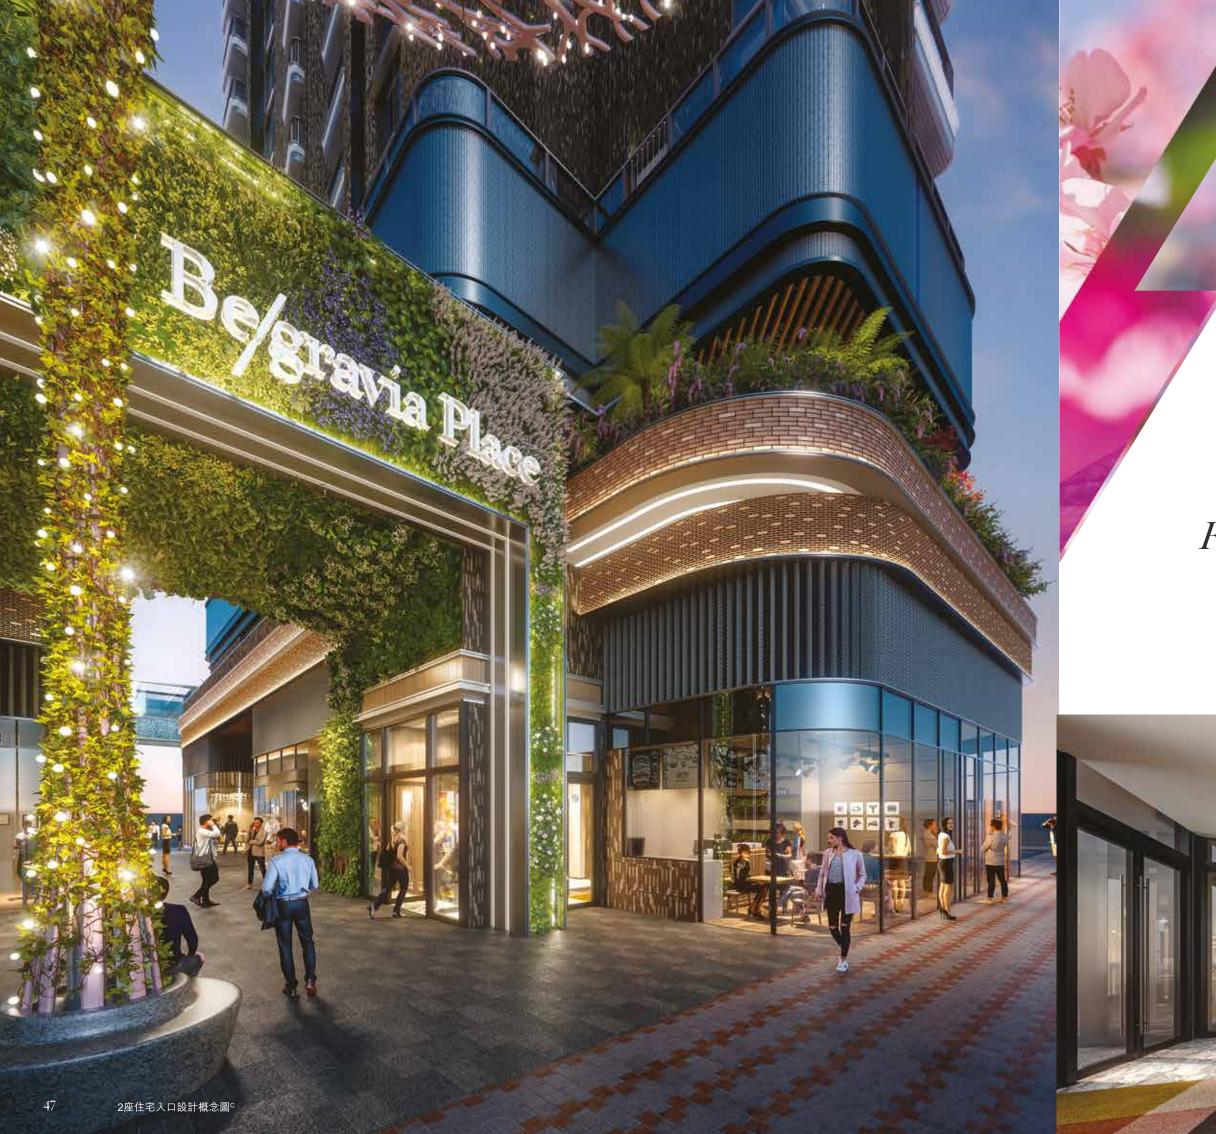

# 繁盛綠意/築動心靈

Belgravia Place 的正門入口設計<sup>19</sup>,將環保科技與藝術創意完美融合,成為項目其中一項標誌性設施。

屹立於巴域街入口的擎天環保大樹Eco Tree<sup>19</sup>,樹高逾11米、樹幹直徑約80厘米、橢圓形的樹冠直徑最闊位置逾9米,以真實樹木的分枝結構及有機形態為藍本、以環境可持續發展為設計理念,樹身種滿多種攀援植物,構築成區內最新全景觀的矚目環保地標。

伴隨Eco Tree的綠意門廊Green Portal<sup>19</sup>,同樣以嶄新環保科技,築起逾8米高的垂直花園,項目的專業設計團隊因應陽光、風向和實際環境等因素,精選較少落葉的常綠品種,讓植物與建築物和諧共處。設計除了釋放平面空間進行綠化外,更達至淨化空氣及優化景觀,實踐真正可持續發展的優質生活模式。

每天回家,由標誌性的Eco Tree迎接,穿過綠意盎然的Green Portal,置身於燦新綠色生活美學。每當夜幕低垂,宏偉矚目的Eco Tree和Green Portal 燈光逐一亮起,連同商業大道上店舗的璀璨光影,把社區點亮,凝聚人流,締造區內繁盛壯麗的新篇章。