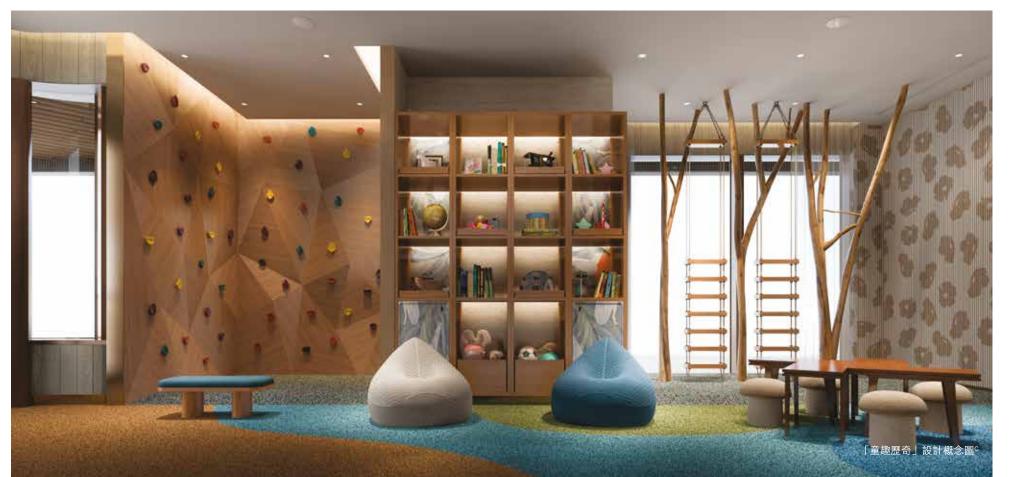

### 此起彼落的笑聲,聽出生活的奏鳴。

位於第1期1樓半露天的平台休憩空間——「賢談」<sup>7</sup>,設有觀景台階,一邊享受新鮮空氣,欣賞美景,一邊細聽孩童暢玩的歡笑聲,在一片和諧中各自享受,紓壓同時暢聚,生活本該如此。

在「賢談」中央位置竪立了一條逾4米高、富有設計玩味的不銹鋼螺旋形「旋風滑梯」<sup>7</sup>,向上連接至1樓閣樓的兒童室內遊樂空間——「童趣歷奇」<sup>7</sup>。

「童趣歷奇」<sup>7</sup>由國際著名室內設計師Lillian Wu設計,採用 大量巨型落地玻璃引入自然光,令孩子們視野更廣闊 開揚。室內色彩豐富,設有攀石牆及攀爬繩梯等兒童 體適能發展設施,讓孩子們挑戰毅力與訓練身手,其中 以刺激而安全的「旋風滑梯」<sup>7</sup>為兒童體驗重點,封閉式 管道設有多個迴轉位置,連接至樓下的戶外綠化休憩空 間,讓孩子們的活動範圍由室內延續至戶外。隨性玩樂, 一起展開一趟歡樂的童趣歷險。