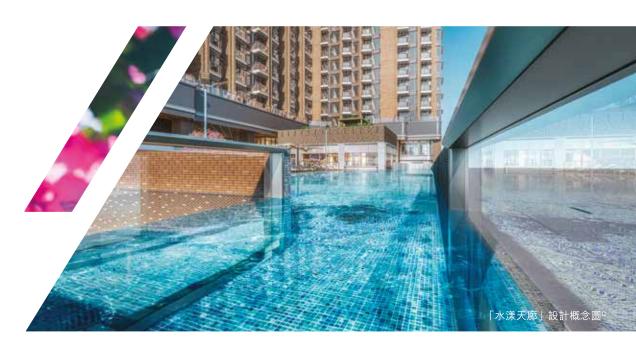

# 在空中翱游/游覧水漾池澄

Belgravia Place以突破創新的思維,打造恒基兆業地產集團旗下住宅發展可目會所首個懸臂式空中游泳池——「水漾天廊」7,項目的專業設計團隊以嶄新的工程技術和精密的力學計算,以確保建築結構安全。

「水漾天廊」<sup>7</sup>以空靈清澈之美為主題,游泳池兩側部分為透視玻璃,匠心獨運的設計,融會四周開揚景致;置身其中,一邊遠望耀東街上的熙來攘往,另一邊則俯瞰商業大道內的談笑風生。晚上燈光亮起,映照出淨透耀眼的水盈光芒,成就地標式空中水漾悠閒空間,盡情享受在空中隨心翱游。「水漾天廊」<sup>7</sup>一端連接至「浮繪天池」<sup>7</sup>,總長達55米,為住戶提供前所未有的雙重感官新體驗。

於鄰光上/熙陽下/天際中

三個巨型浮世繪風格的海浪圖案,融合毗鄰的日本園林大師石原和幸作品——「瀛石園林」7,拼發出極具 藝術價值的視覺饗宴,無論蕩漾於無邊粼光,或在家裡俯瞰鑑賞,同樣開展身心,享受極致。