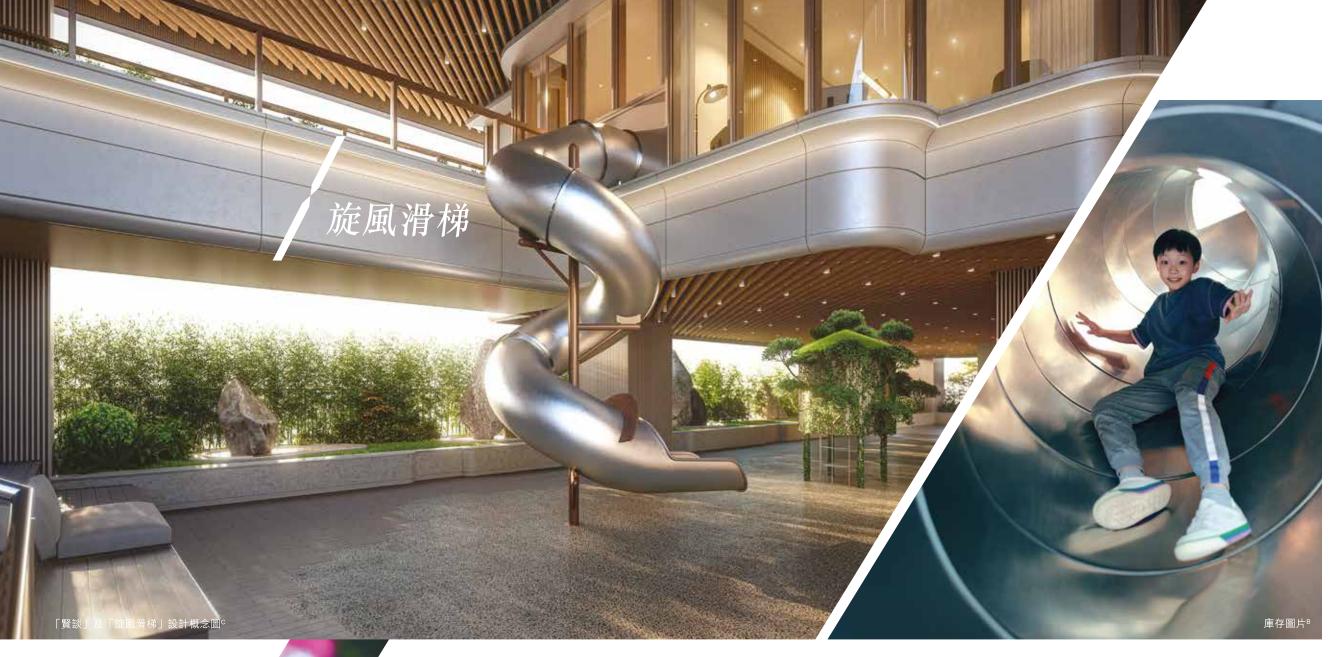

### 此起彼落的笑聲,聽出生活的奏鳴。

位於第1期1樓半露天的平台休憩空間——「賢談」<sup>7</sup>,設有觀景台階,一邊享受新鮮空氣,欣賞美景,一邊細聽孩童暢玩的歡笑聲,在一片和諧中各自享受,紓壓同時暢聚,生活本該如此。

在「賢談」中央位置竪立了一條逾4米高、富有設計玩味的不銹鋼螺旋形「旋風滑梯」<sup>7</sup>,向上連接至1樓閣樓的兒童室內遊樂空間——「童趣歷奇」<sup>7</sup>。

「童趣歷奇」<sup>7</sup>由國際著名室內設計師Lillian Wu設計,採用 大量巨型落地玻璃引入自然光,令孩子們視野更廣闊 開揚。室內色彩豐富,設有攀石牆及攀爬繩梯等兒童 體適能發展設施,讓孩子們挑戰毅力與訓練身手,其中 以刺激而安全的「旋風滑梯」<sup>7</sup>為兒童體驗重點,封閉式 管道設有多個迴轉位置,連接至樓下的戶外綠化休憩空 間,讓孩子們的活動範圍由室內延續至戶外。隨性玩樂, 一起展開一趟歡樂的童趣歷險。