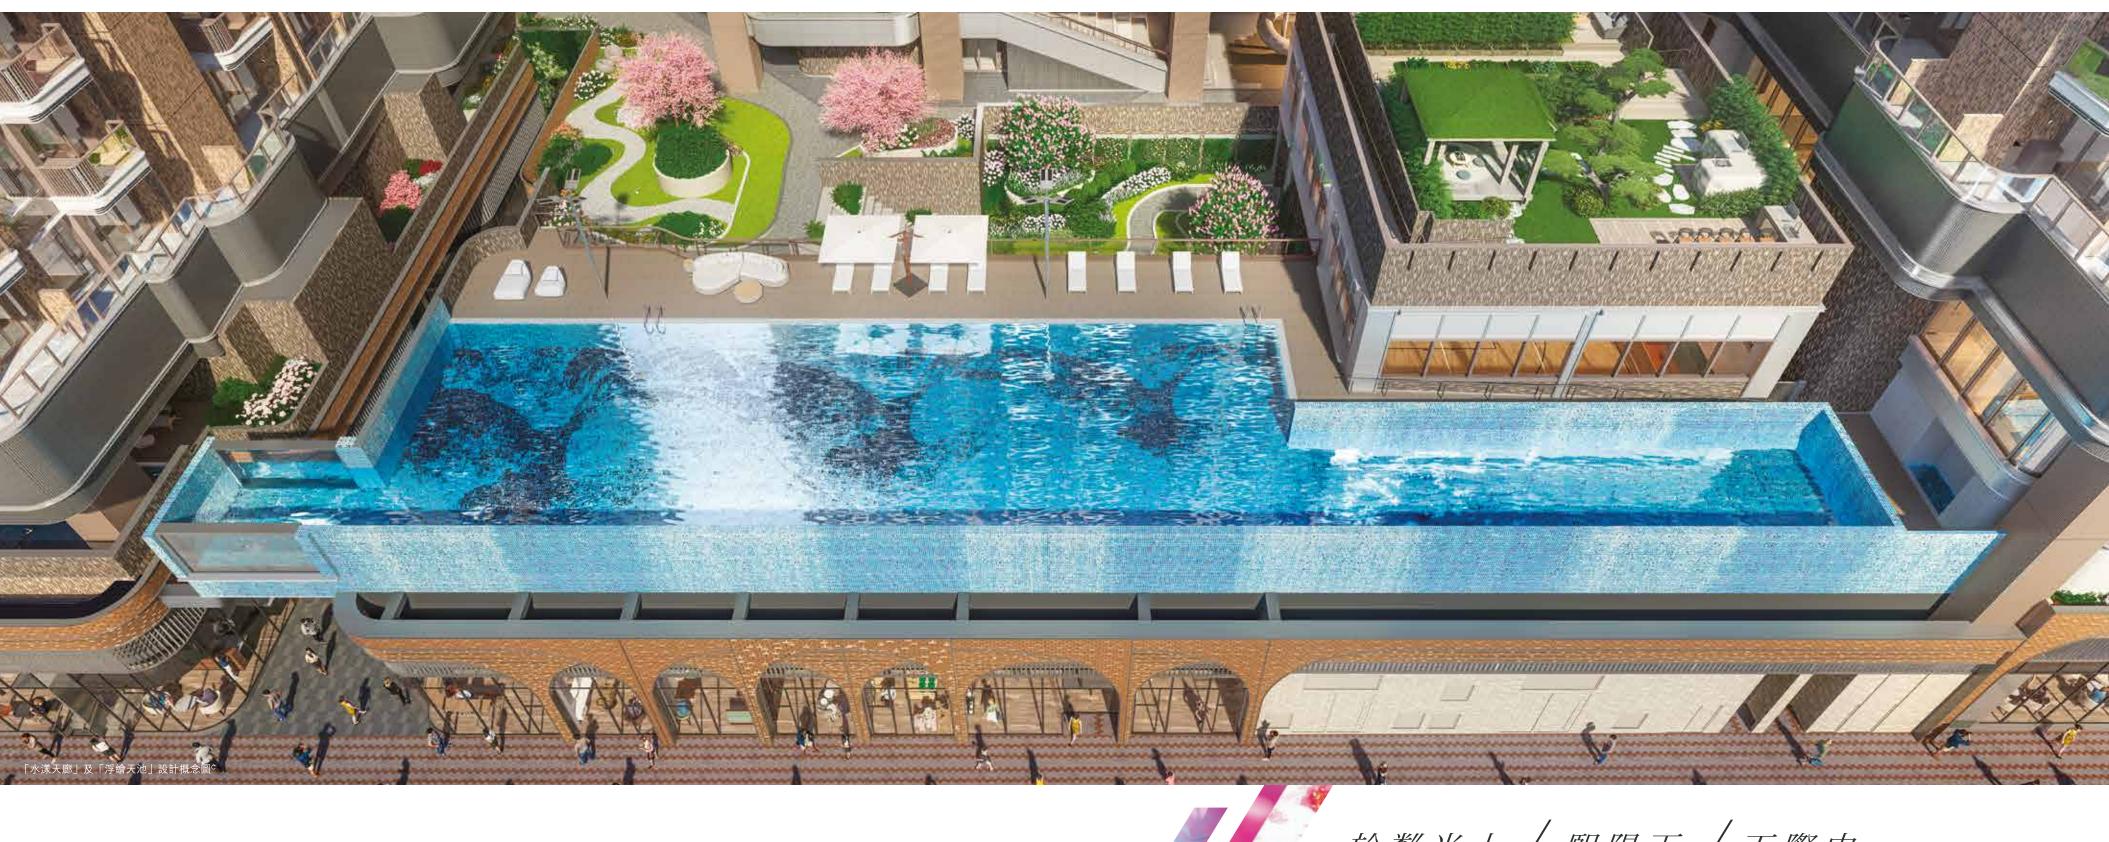

# 在空中翱游/游覧水漾池澄

Belgravia Place以突破創新的思維,打造恒基兆業地產集團旗下住宅發展可目會所首個懸臂式空中游泳池——「水漾天廊」7,項目的專業設計團隊以嶄新的工程技術和精密的力學計算,以確保建築結構安全。

「水漾天廊」<sup>7</sup>以空靈清澈之美為主題,游泳池兩側部分為透視玻璃,匠心獨運的設計,融會四周開揚景致;置身其中,一邊遠望耀東街上的熙來攘往,另一邊則俯瞰商業大道內的談笑風生。晚上燈光亮起,映照出淨透耀眼的水盈光芒,成就地標式空中水漾悠閒空間,盡情享受在空中隨心翱游。「水漾天廊」<sup>7</sup>一端連接至「浮繪天池」<sup>7</sup>,總長達55米,為住戶提供前所未有的雙重感官新體驗。

於鄰光上/熙陽下/天際中

三個巨型浮世繪風格的海浪圖案,融合毗鄰的日本園林大師石原和幸作品——「瀛石園林」7,拼發出極具 藝術價值的視覺饗宴,無論蕩漾於無邊粼光,或在家裡俯瞰鑑賞,同樣開展身心,享受極致。