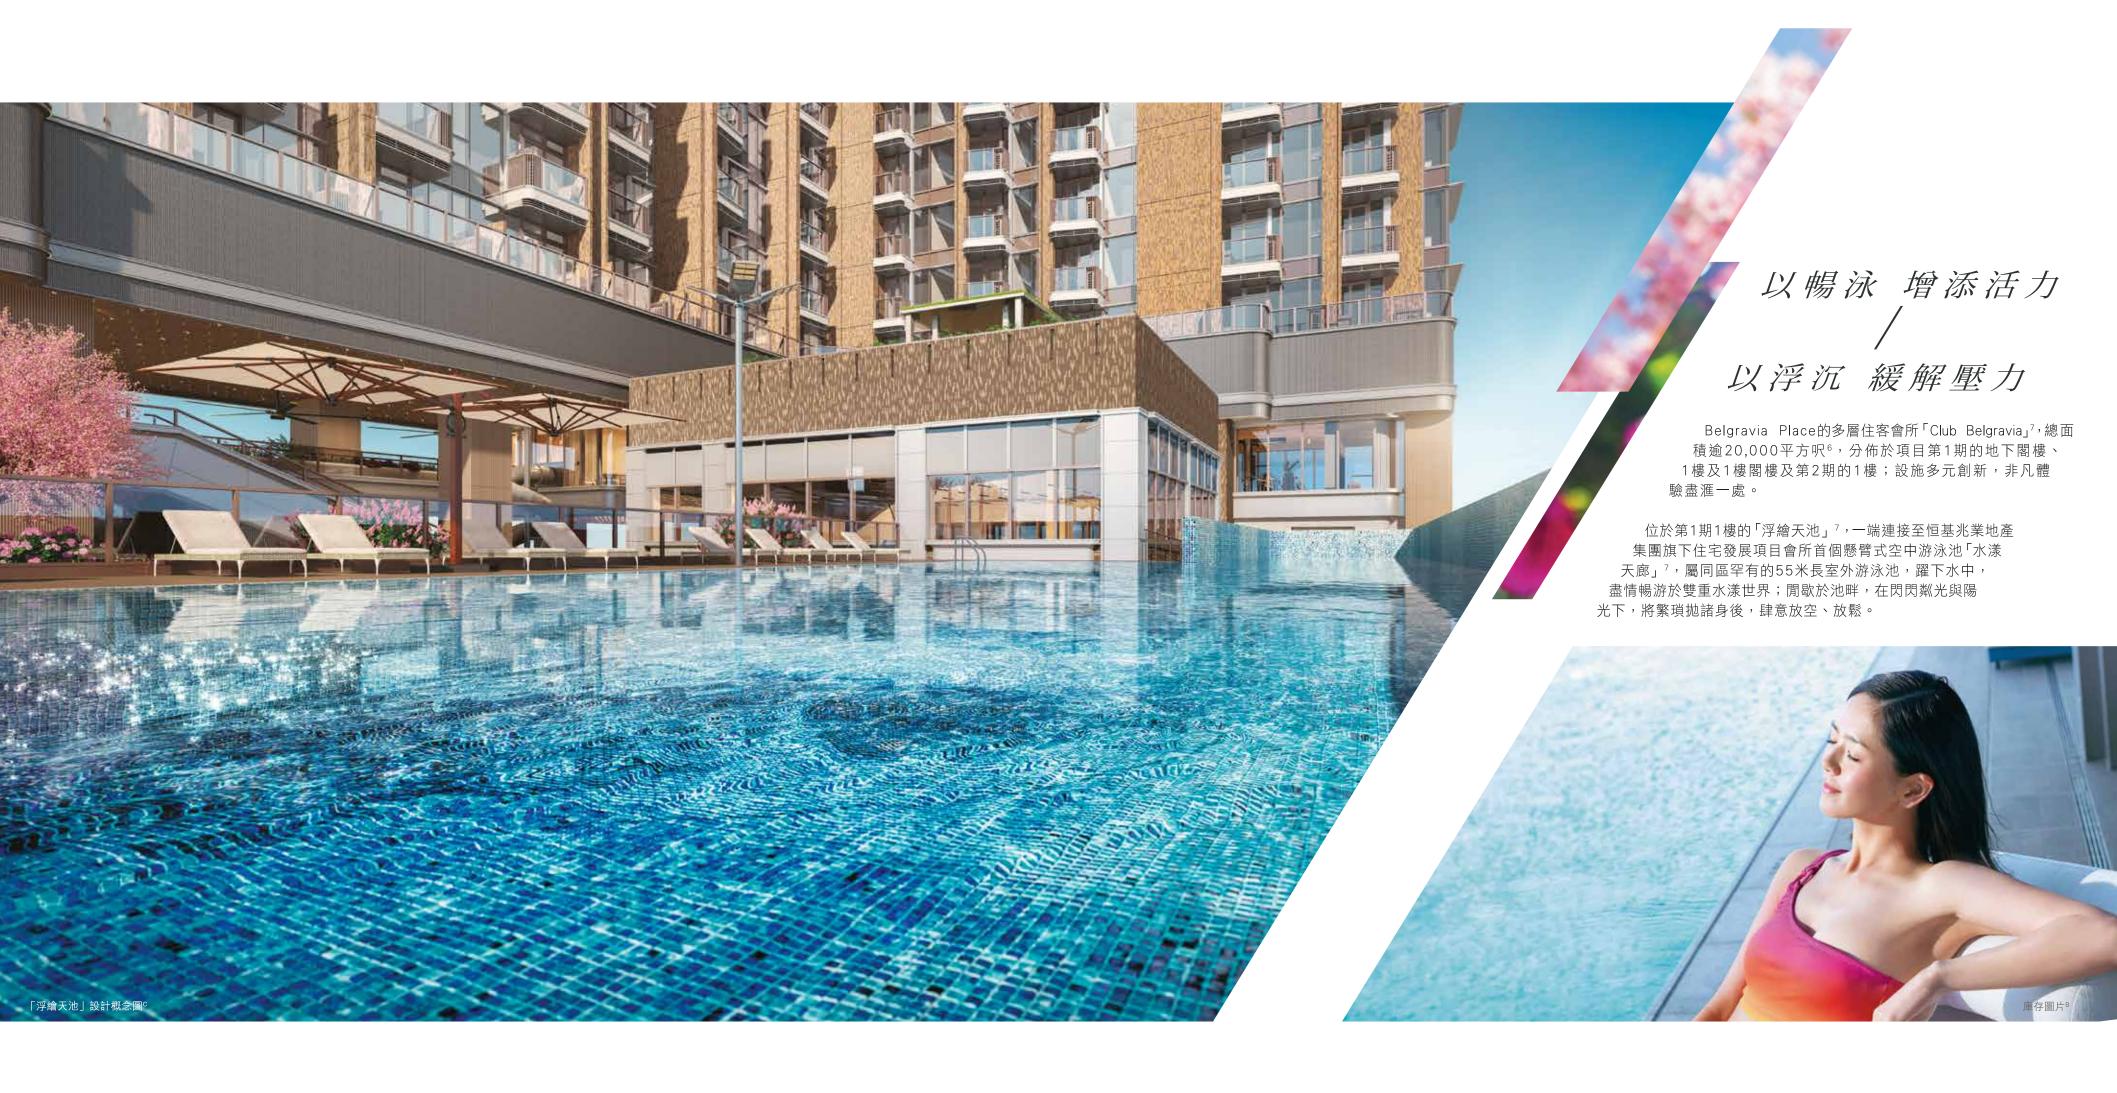

# 在空中翱游/游覧水漾池澄

Belgravia Place以突破創新的思維,打造恒基兆業地產集團旗下住宅發展可目會所首個懸臂式空中游泳池——「水漾天廊」7,項目的專業設計團隊以嶄新的工程技術和精密的力學計算,以確保建築結構安全。

「水漾天廊」<sup>7</sup>以空靈清澈之美為主題,游泳池兩側部分為透視玻璃,匠心獨運的設計,融會四周開揚景致;置身其中,一邊遠望耀東街上的熙來攘往,另一邊則俯瞰商業大道內的談笑風生。晚上燈光亮起,映照出淨透耀眼的水盈光芒,成就地標式空中水漾悠閒空間,盡情享受在空中隨心翱游。「水漾天廊」<sup>7</sup>一端連接至「浮繪天池」<sup>7</sup>,總長達55米,為住戶提供前所未有的雙重感官新體驗。