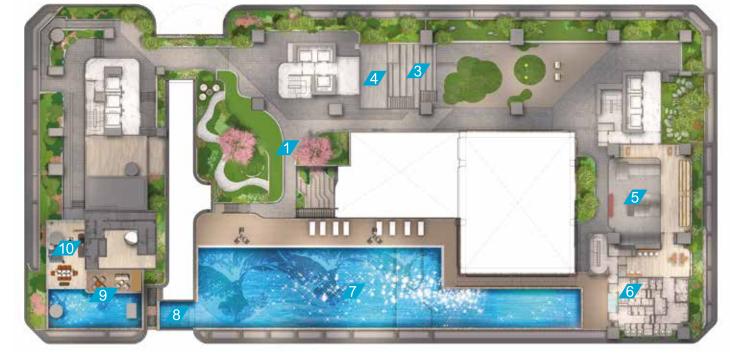

# Club Be/gravia

第1期地下閣樓會所平面圖

第1期及第2期 1樓會所平面圖

△17 瀛石園林

2 躍動球館

3 觀景台階

4 賢談

₫ 滑板極限翔

9 池畔燒閒匯

**10** 尚匯館

6 桑拿及蒸氣坊

ႍ 浮繪天池

/8/ 水漾天廊

「樂隊演奏廳」7設有爵士組鼓

11 旋風滑梯 12 童趣歷奇

**13** 盛匯廳

/14/ 遊戲領域

/15/ 鋼琴室

/16/ 樂隊演奏廳

17 優閒雅座

**/18/** 豐迎莊園

**19** 嵐竹茶廬

**20** 健身天地 **21** 瑜伽究問

21/ 瑜伽空間