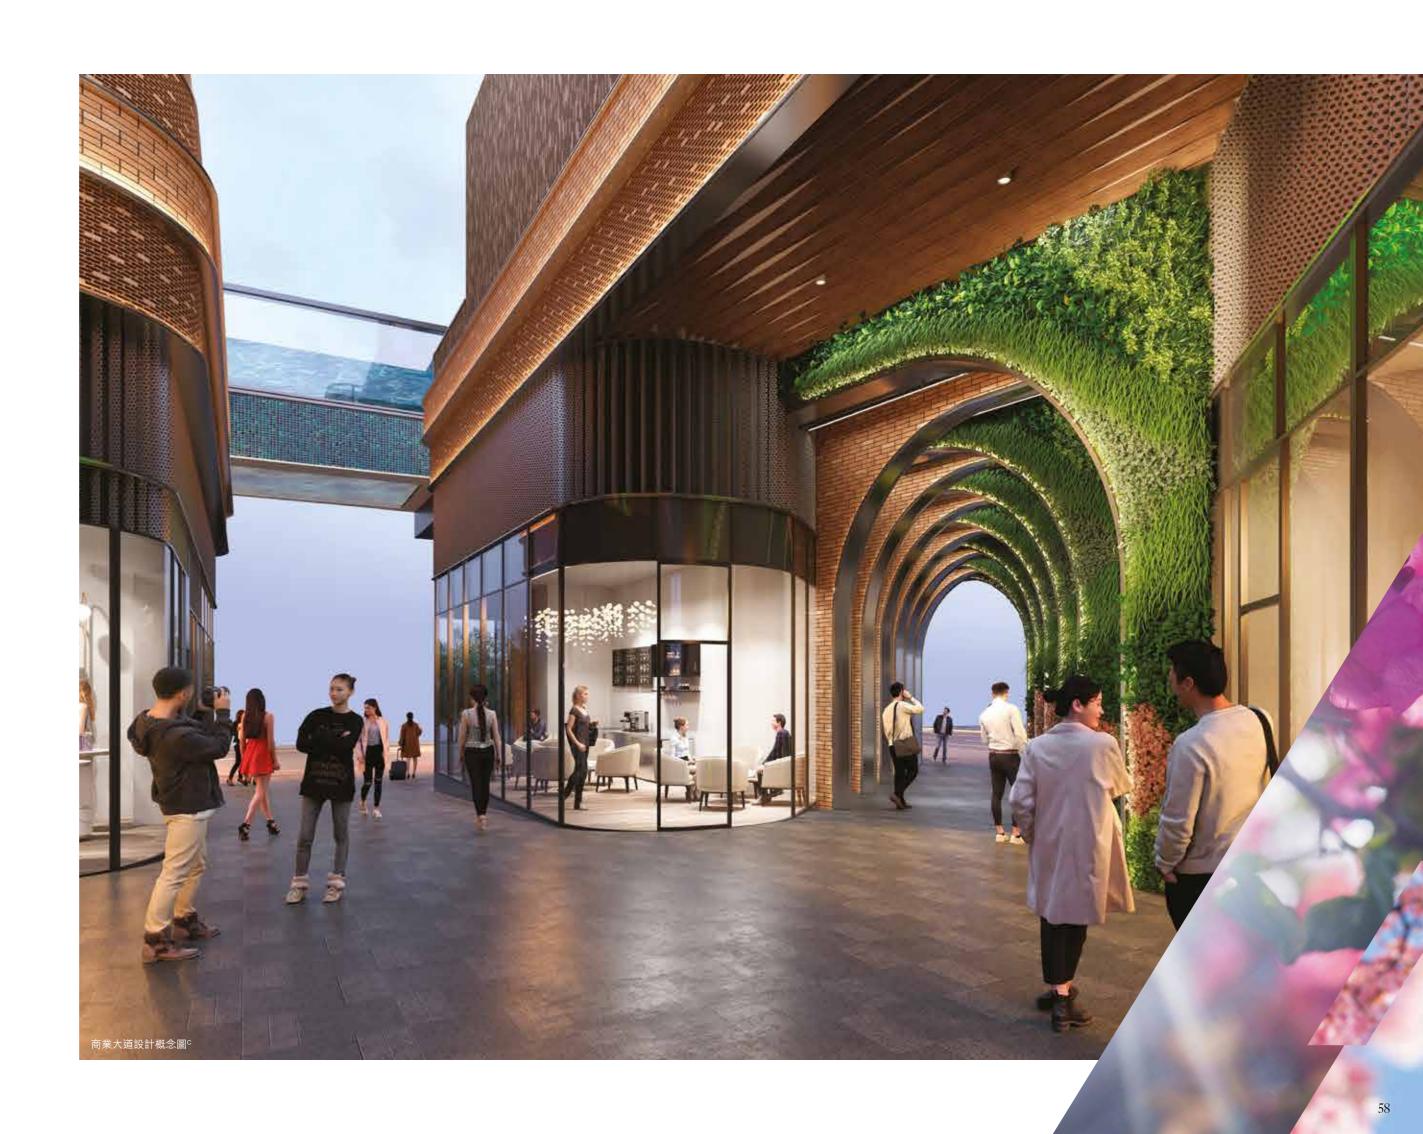

### 藝遊於此,遇見生活中的繆思

項目基座設有面積逾54,000平方呎<sup>17</sup>的商業大道,外立面以傳統英式紅磚配搭現代工業風金屬設計的拱券環繞。 深淺色的紅磚交疊出豐富的外牆紋理;不鏽鋼細膩精緻的切割線條,加上不規律的弧形方向變化,強調曲線輪廓, 塑造出新穎獨特的拱券設計,令時尚建築與歷史餘韻完美融合。店舖外牆垂直鑲嵌一系列約3.6米高的巨型落地玻璃, 轉角位置以流麗弧形曲線打造,呈現高雅流暢的行人動線;日間和煦陽光灑落至每間商店,提升天然採光度,令 店舗內、外視野極開揚明亮。

### 數步,直達多元生活維度

商業大道的開揚多方向走道,讓人氣四方流動,配合 通天內街設計,令內、外一體,隨心隨處可達;更提供 近年新發展項目中罕有的地舖連閣樓複式設計,靈活 構建多功能空間,全方位迎合多元化的吃喝玩樂所需。

走進商業大道寫意閒逛,每步皆是建築巧思,位於耀東街入口,舉頭即見恒基兆業地產集團旗下住宅發展項目會所首個懸臂式空中游泳池——「水漾天廊」7;剔透明亮懸掛於空中,令平常的購物日程帶來前所未見的視覺驚喜。