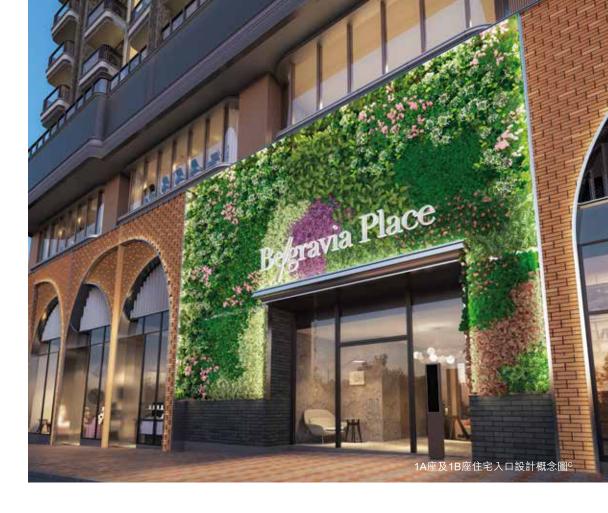

# 繁盛綠意/築動心靈

Belgravia Place 的正門入口設計<sup>19</sup>,將環保科技與藝術創意完美融合,成為項目其中一項標誌性設施。

屹立於巴域街入口的擎天環保大樹Eco Tree<sup>19</sup>,樹高逾11米、樹幹直徑約80厘米、橢圓形的樹冠直徑最闊位置逾9米,以真實樹木的分枝結構及有機形態為藍本、以環境可持續發展為設計理念,樹身種滿多種攀援植物,構築成區內最新全景觀的矚目環保地標。

伴隨Eco Tree的綠意門廊Green Portal<sup>19</sup>,同樣以嶄新環保科技,築起逾8米高的垂直花園,項目的專業設計團隊因應陽光、風向和實際環境等因素,精選較少落葉的常綠品種,讓植物與建築物和諧共處。設計除了釋放平面空間進行綠化外,更達至淨化空氣及優化景觀,實踐真正可持續發展的優質生活模式。

每天回家,由標誌性的Eco Tree迎接,穿過綠意盎然的Green Portal,置身於燦新綠色生活美學。每當夜幕低垂,宏偉矚目的Eco Tree和Green Portal 燈光逐一亮起,連同商業大道上店舗的璀璨光影,把社區點亮,凝聚人流,締造區內繁盛壯麗的新篇章。