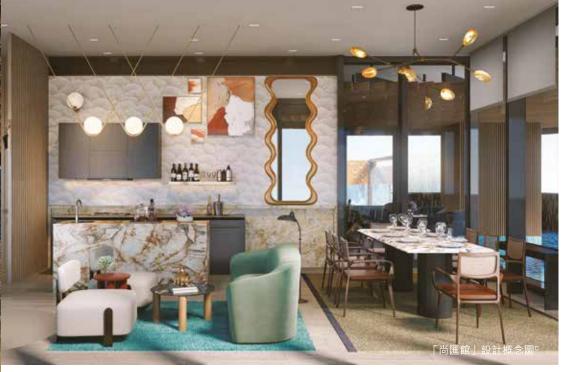

# 多元理念/細節呈現

「尚匯館」<sup>7</sup>空間設計上以多元美學,連繫每個空間,平衡中見突破的視覺設計,為空間注入活潑動感;既可觀賞游泳池的水漾景觀,同時連接戶外的「池畔燒閒匯」<sup>7</sup>,置身其中,享受多重。各組燈光設置,投射於灰色調的大理石花紋及玫瑰金裝飾,呈現出雅緻格調;選用大膽材質、線條多變的家品,無論是燈飾、擺設、到一桌一椅,每項細節均見巧思;配合高級廚房設備,可於招待親友的酒吧區,大顯廚藝身手,配上美酒小酌,讓所有人盡興盡情。