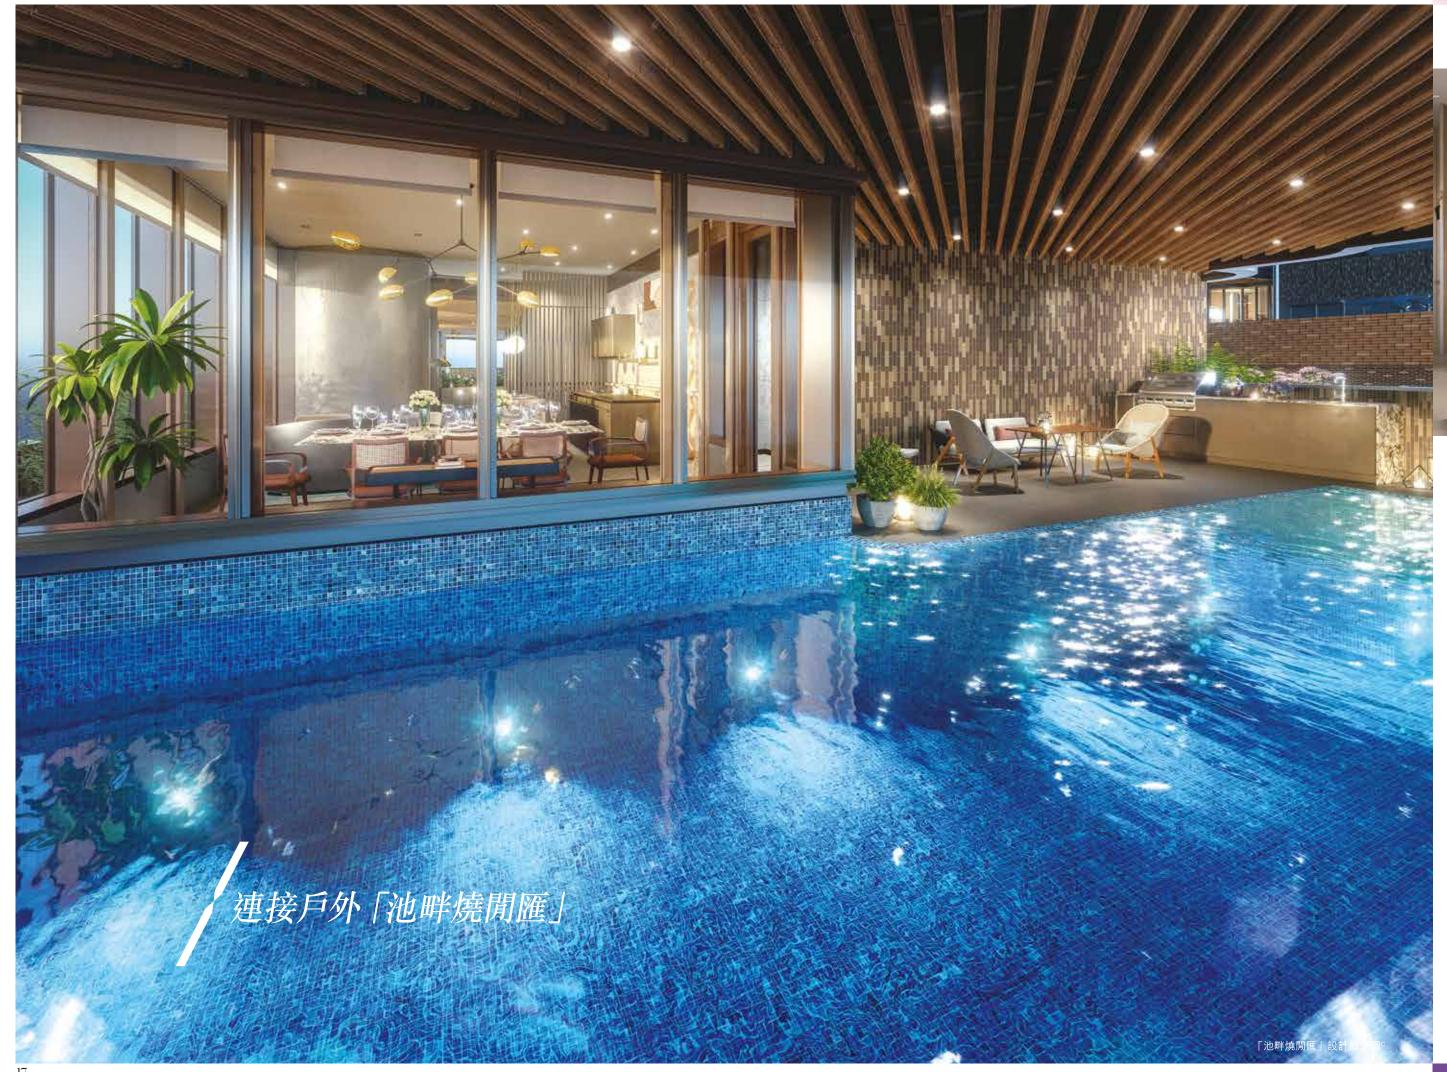

# 多元理念/細節呈現

「尚匯館」<sup>7</sup>空間設計上以多元美學,連繫每個空間,平衡中見突破的視覺設計,為空間注入活潑動感;既可觀賞游泳池的水漾景觀,同時連接戶外的「池畔燒閒匯」<sup>7</sup>,置身其中,享受多重。各組燈光設置,投射於灰色調的大理石花紋及玫瑰金裝飾,呈現出雅緻格調;選用大膽材質、線條多變的家品,無論是燈飾、擺設、到一桌一椅,每項細節均見巧思;配合高級廚房設備,可於招待親友的酒吧區,大顯廚藝身手,配上美酒小酌,讓所有人盡興盡情。