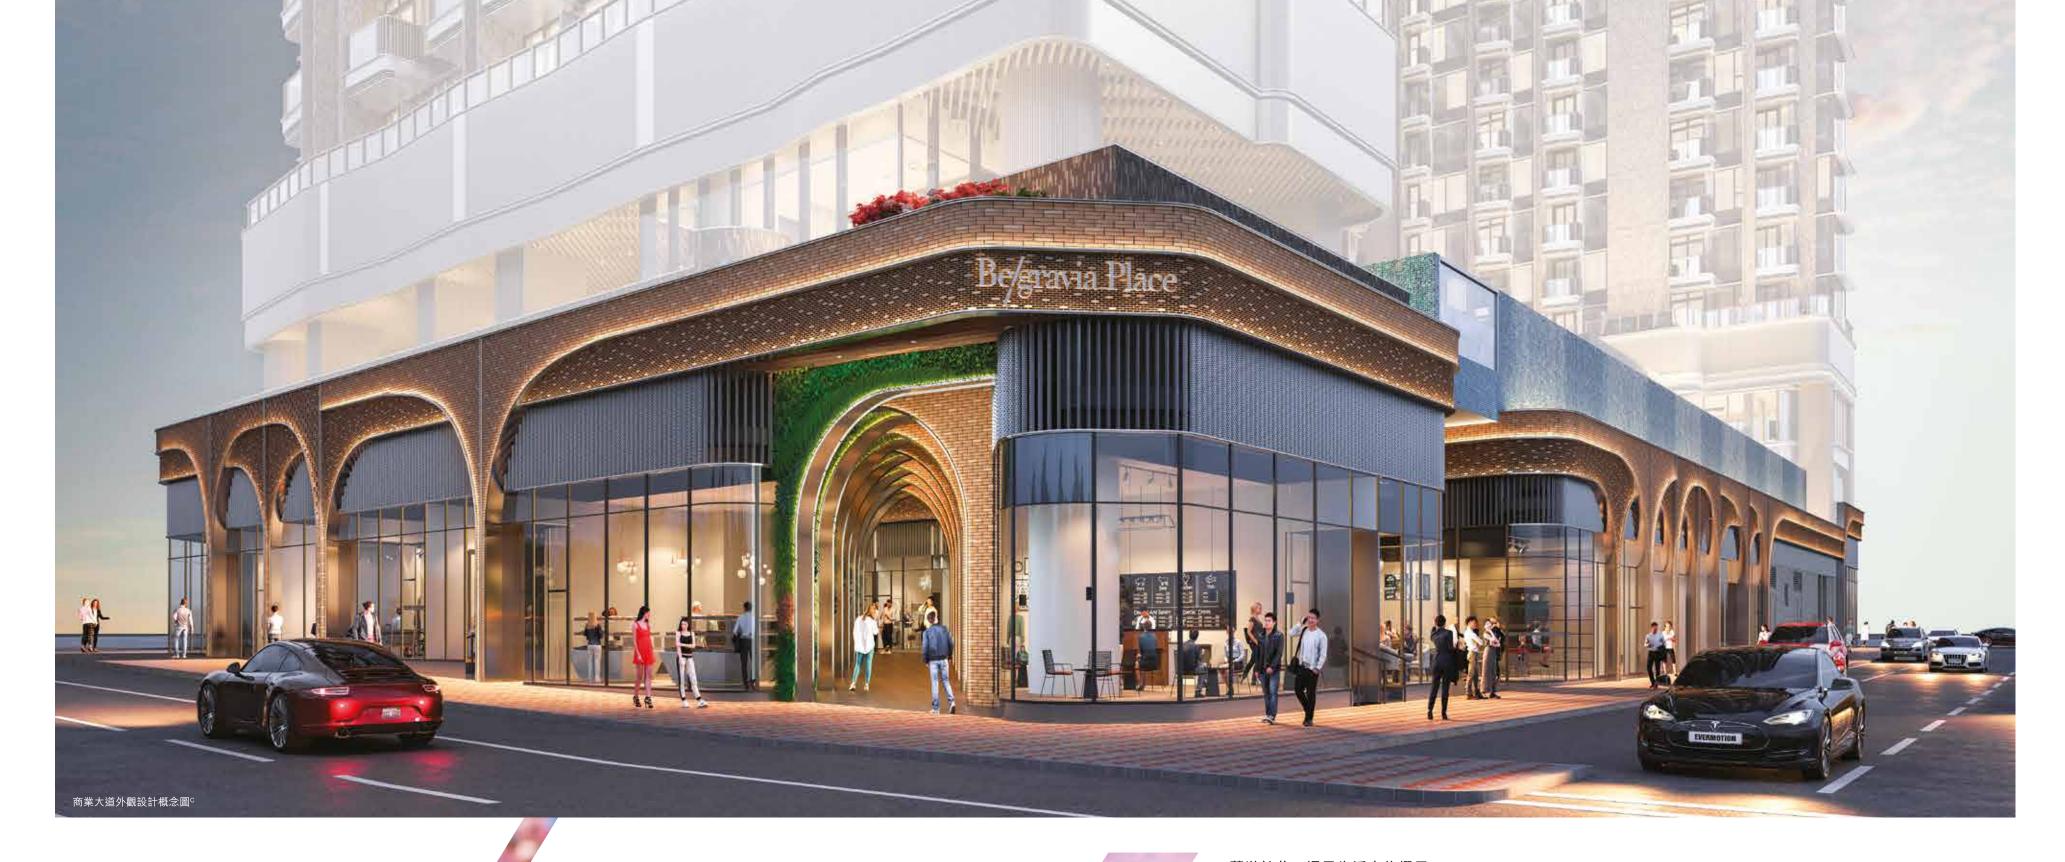

### 藝遊於此,遇見生活中的繆思

項目基座設有面積逾54,000平方呎<sup>17</sup>的商業大道,外立面以傳統英式紅磚配搭現代工業風金屬設計的拱券環繞。 深淺色的紅磚交疊出豐富的外牆紋理;不鏽鋼細膩精緻的切割線條,加上不規律的弧形方向變化,強調曲線輪廓, 塑造出新穎獨特的拱券設計,令時尚建築與歷史餘韻完美融合。店舖外牆垂直鑲嵌一系列約3.6米高的巨型落地玻璃, 轉角位置以流麗弧形曲線打造,呈現高雅流暢的行人動線;日間和煦陽光灑落至每間商店,提升天然採光度,令 店舗內、外視野極開揚明亮。

位於南昌街的入口,拱門更以紅磚配搭垂直綠化牆交築而成,從傳統中加入創新配置,展現別出心裁的綠色設計巧思,同時兼顧了空間美感的追求及優質的行人體驗。