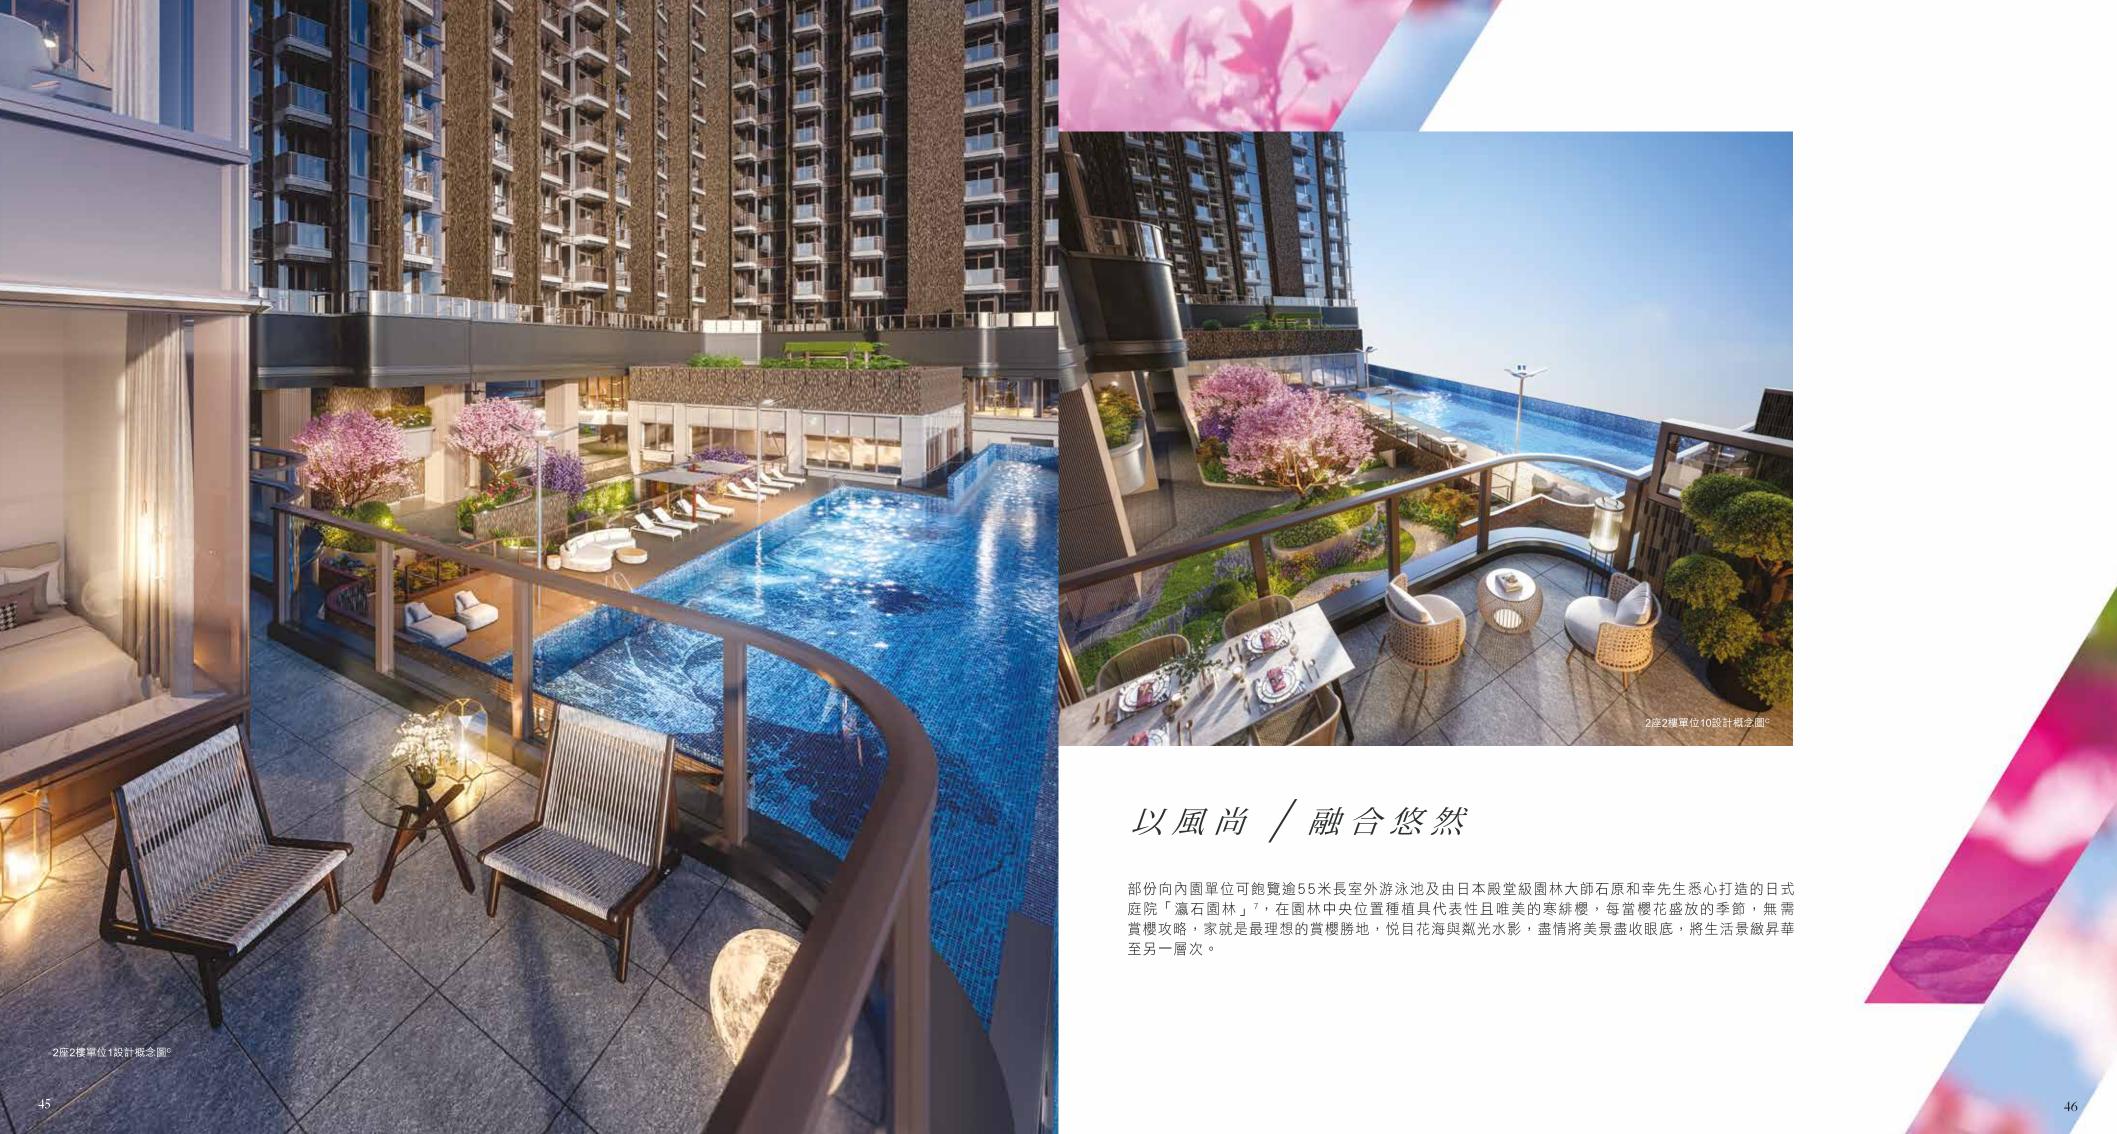

# 在空中翱游/游覧水漾池澄

Belgravia Place以突破創新的思維,打造恒基兆業地產集團旗下住宅發展可目會所首個懸臂式空中游泳池——「水漾天廊」7,項目的專業設計團隊以嶄新的工程技術和精密的力學計算,以確保建築結構安全。

「水漾天廊」<sup>7</sup>以空靈清澈之美為主題,游泳池兩側部分為透視玻璃,匠心獨運的設計,融會四周開揚景致;置身其中,一邊遠望耀東街上的熙來攘往,另一邊則俯瞰商業大道內的談笑風生。晚上燈光亮起,映照出淨透耀眼的水盈光芒,成就地標式空中水漾悠閒空間,盡情享受在空中隨心翱游。「水漾天廊」<sup>7</sup>一端連接至「浮繪天池」<sup>7</sup>,總長達55米,為住戶提供前所未有的雙重感官新體驗。

於鄰光上/熙陽下/天際中

三個巨型浮世繪風格的海浪圖案,融合毗鄰的日本園林大師石原和幸作品——「瀛石園林」7,拼發出極具 藝術價值的視覺饗宴,無論蕩漾於無邊粼光,或在家裡俯瞰鑑賞,同樣開展身心,享受極致。