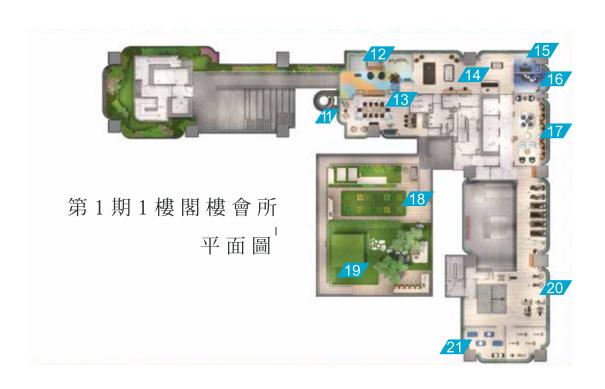

# Club Be/gravia

第1期地下閣樓會所平面圖

第1期及第2期 1樓會所平面圖

△17 瀛石園林

2 躍動球館

3 觀景台階

4 賢談

₫ 滑板極限翔

9 池畔燒閒匯

**10** 尚匯館

6 桑拿及蒸氣坊

ႍ 浮繪天池

/8/ 水漾天廊

「樂隊演奏廳」7設有爵士組鼓

11 旋風滑梯 12 童趣歷奇

**13** 盛匯廳

/14/ 遊戲領域

/15/ 鋼琴室

/16/ 樂隊演奏廳

17 優閒雅座

**/18/** 豐迎莊園

**19** 嵐竹茶廬

**20** 健身天地 **21** 瑜伽究問

21/ 瑜伽空間