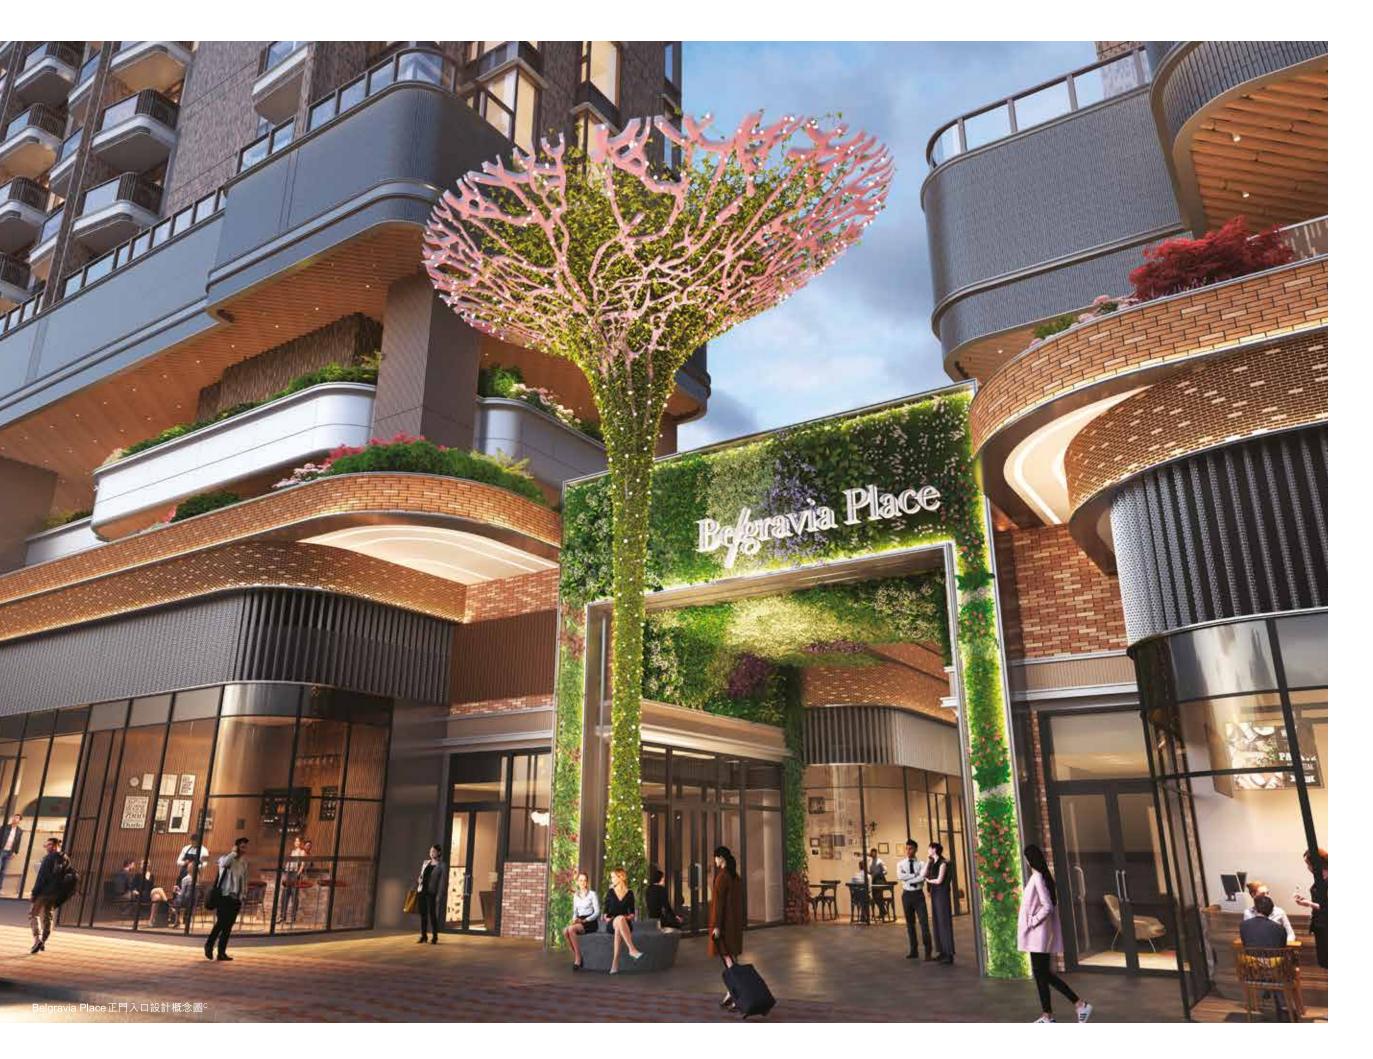

# 繁盛綠意/築動心靈

Belgravia Place 的正門入口設計<sup>19</sup>,將環保科技與藝術創意完美融合,成為項目其中一項標誌性設施。

屹立於巴域街入口的擎天環保大樹Eco Tree<sup>19</sup>,樹高逾11米、樹幹直徑約80厘米、橢圓形的樹冠直徑最闊位置逾9米,以真實樹木的分枝結構及有機形態為藍本、以環境可持續發展為設計理念,樹身種滿多種攀援植物,構築成區內最新全景觀的矚目環保地標。

伴隨Eco Tree的綠意門廊Green Portal<sup>19</sup>,同樣以嶄新環保科技,築起逾8米高的垂直花園,項目的專業設計團隊因應陽光、風向和實際環境等因素,精選較少落葉的常綠品種,讓植物與建築物和諧共處。設計除了釋放平面空間進行綠化外,更達至淨化空氣及優化景觀,實踐真正可持續發展的優質生活模式。

每天回家,由標誌性的Eco Tree迎接,穿過綠意盎然的Green Portal,置身於燦新綠色生活美學。每當夜幕低垂,宏偉矚目的Eco Tree和Green Portal 燈光逐一亮起,連同商業大道上店舗的璀璨光影,把社區點亮,凝聚人流,締造區內繁盛壯麗的新篇章。