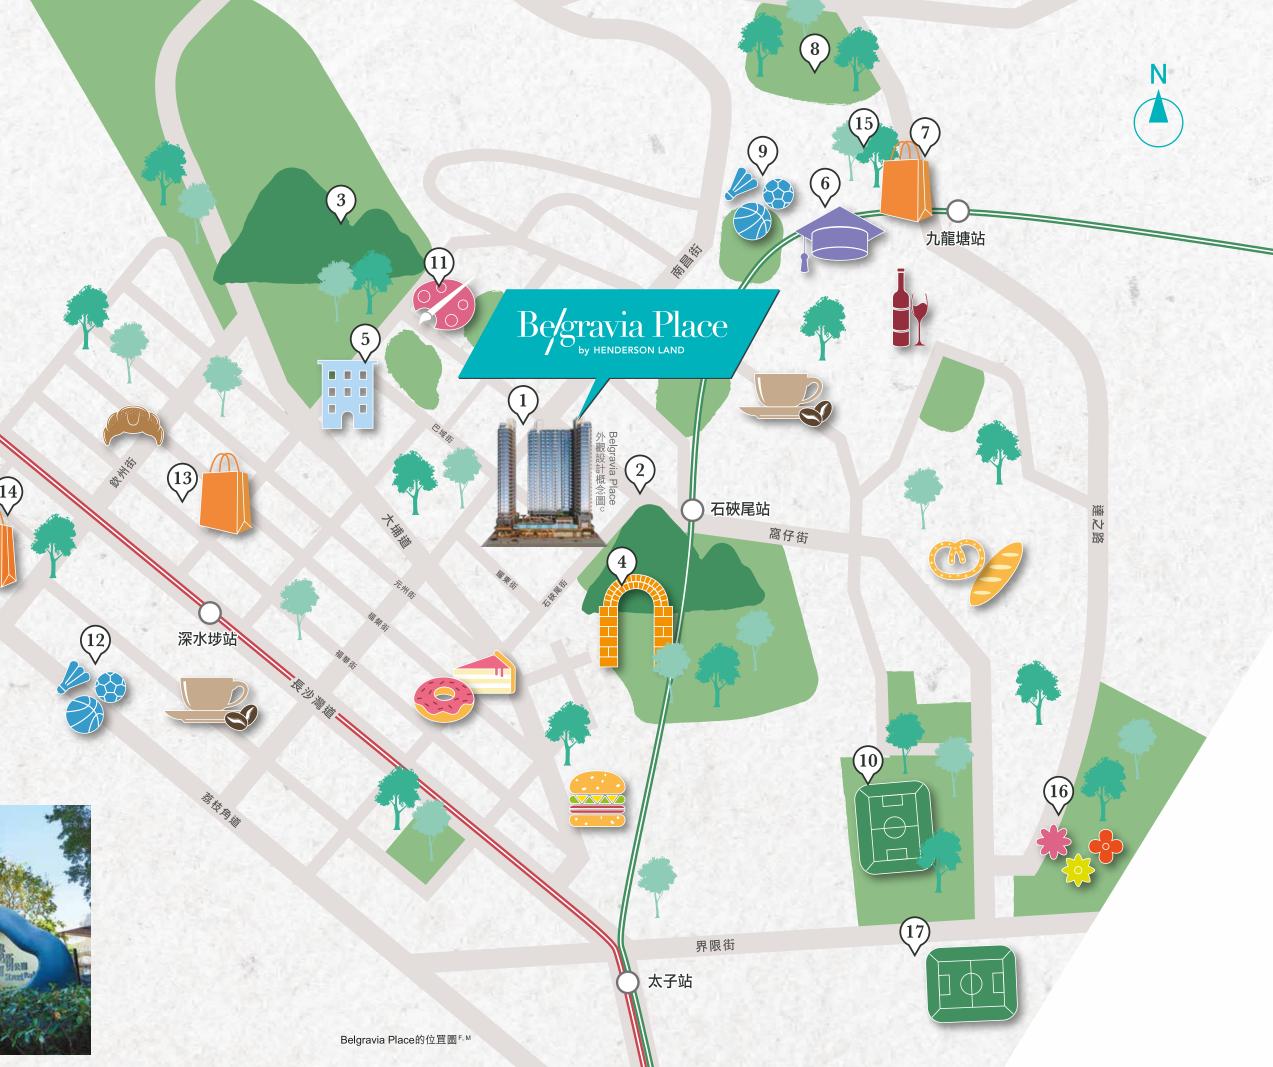

## 從今起,需要縮減的不再是車程,而是行程。

時間太少、選擇太多,只因所有生活焦點均在眼前。於午後獨享「me-time」 時光,步行到石硤尾公園感受寧靜,於主教山及嘉頓山享受綠意盎然、 到深水埗配水庫遊歷古蹟、再往旺角探索最新潮流資訊,活出多元精彩。

1 石硤尾社區會堂

2 聖方濟各堂

8 石硤尾公園

7 又一城

3 嘉頓山

5 美荷樓

9 石硤尾公園體育館

10 大坑東遊樂場

4 前深水埗配水庫

6 香港城市大學

(11) 賽馬會創意藝術中心

12) 北河街體育館

13) 黃金電腦廣場

14) 西九龍中心

(15) 歌和老街公園

16) 花墟公園

(17) 旺角大球場

■ 荃灣綫 ■ 觀塘綫