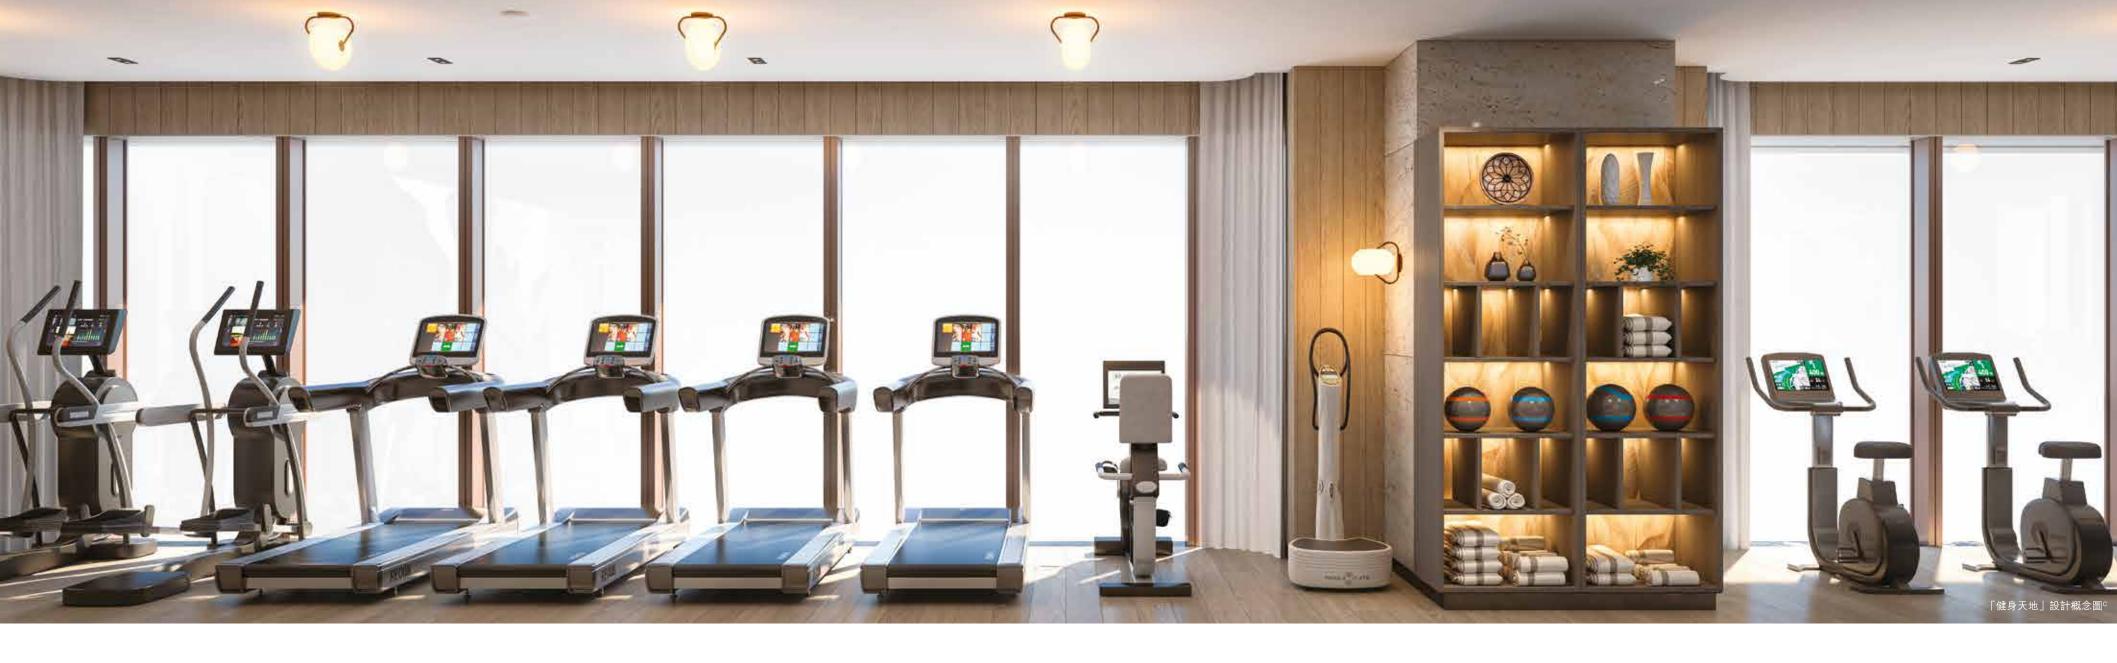

# 鍛練體力/強化毅力

### 滿室設備就緒,再沒有拖延的藉口。

「健身天地」<sup>7</sup>內設備完善,多款高效能的優質健身器材,讓鍛鍊 趣味性與實用性兼備。

### Excite Live Recline健身自行車

符合人體工學的舒適寬度,設有觸感柔軟的車把及可調節靠背,提供平穩的騎乘體驗;使用時可隨時輕鬆調節阻力等級,無需停止動作,即可進行操控。

### Excite Live Run跑步機

可以獨自探索新路線,也可以與好友結伴而行。Optimal Stride<sup>12</sup> 緩衝表面自動配合用家跑步方式,增強跑感,在任何速度下都能保持平穩、安靜,為跑步帶來前所未有的樂趣。

另有多款Vario<sup>12</sup>多功能踏步機及多款重力訓練器械,令強健體 魄成為有趣日常。

會所同時設有「瑜伽空間」<sup>7</sup>,利用懸掛於半空中的布條,做出各種優雅伸展動作,增加身體的協調度及柔軟度,同時增強核心力量與穩定性。

全面的健體設施,每天開放<sup>9</sup>,提昇訓練的便捷與效率,全方位 體驗健身快感。

33